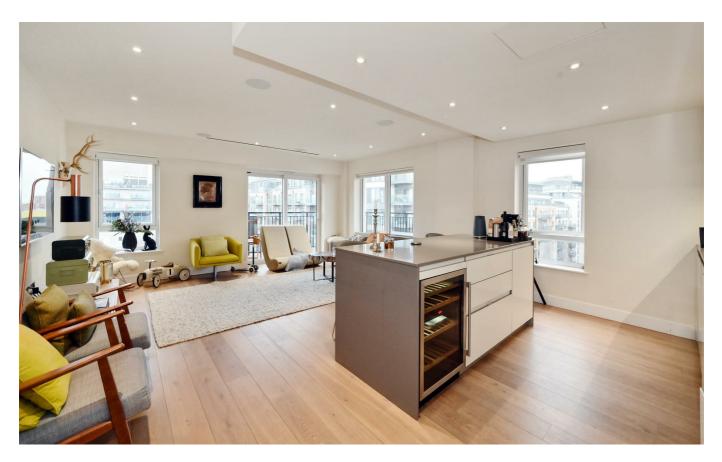

## GRANGE LONDON

£575,000

A rare two bed, two bath dual aspect courtyard facing, premier specification corner apartment in Goldhawk house.

As selling agent, we like to do things a little differently here at Grange London and thought you might appreciate a testimony from the previous tenant about life in this amazing apartment:

Say no more.....!

- 6th floor 2 bed, 2 bath
- · Rare dual aspect corner apt courtyard view
- Upgraded premier specification
- 872 sq ft internal, 2 balconies & Parking
- 5 minute walk to tube
- 24-Hour concierge
- Residents fitness suite including pool, gym, spa, jacuzzi and sauna
- Ground Rent: £375 pa
- Service Charge: £5,400 pa
- Tenure: 999 years from 2005