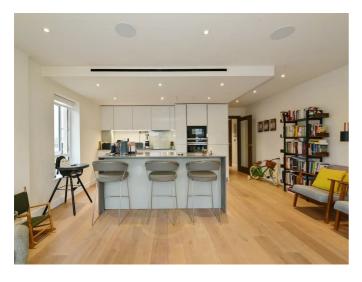

## GRANGE LONDON

£575,000

A rare two bed, two bath dual aspect courtyard facing, premier specification corner apartment in Goldhawk house.

As selling agent, we like to do things a little differently here at Grange London and thought you might appreciate a testimony from the previous tenant about life in this amazing apartment:

Say no more.....!

- 6th floor 2 bed, 2 bath
- · Rare dual aspect corner apt courtyard view
- Upgraded premier specification
- 872 sq ft internal, 2 balconies & Parking
- 5 minute walk to tube
- 24-Hour concierge
- Residents fitness suite including pool, gym, spa, jacuzzi and sauna
- Ground Rent: £375 pa
- Service Charge: £5,400 pa
- Tenure: 999 years from 2005