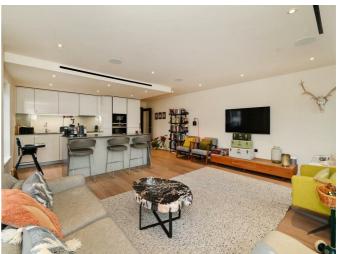

Say no more.....!

- 6th floor 2 bed, 2 bath
- · Rare dual aspect corner apt courtyard view
- Upgraded premier specification
- 872 sq ft internal, 2 balconies & Parking
- 5 minute walk to tube
- 24-Hour concierge
- Residents fitness suite including pool, gym, spa, jacuzzi and sauna
- Ground Rent: £375 pa
- Service Charge: £5,400 pa
- Tenure: 999 years from 2005