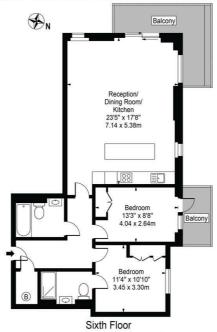

## Goldhawk House Approx. Gross Internal Area 872 Sq Ft - 81.01 Sq M

For Illustration Purposes Only - Not To Scale