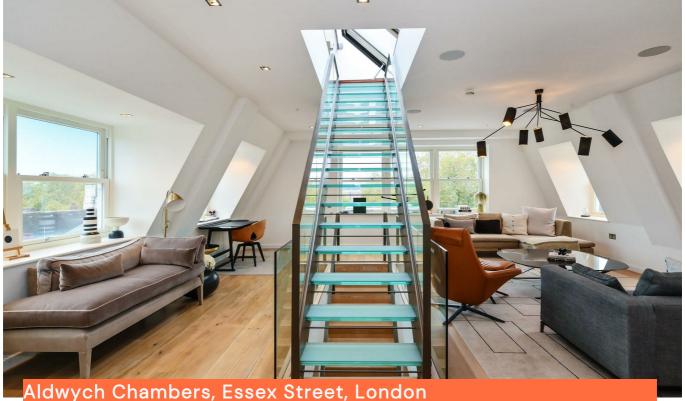

### LARGE PENTHOUSE LIVING NEAR THE SAVOY!

A truly remarkable penthouse home on historic Essex Street, just a short stroll from The Strand, Covent Garden and Savoy hotel, situated on a tranguil lane near the River Thames.

Aldwych Chambers is a modern building but offers a unique glimpse into the past, located close to one of the last remnants of the ancient city wall that once surrounded London.

This spacious penthouse apartment boasts concierge, direct lift access, modern decor, a high specification and luxurious living with 4 bedrooms, 3 bathrooms, WC and large reception / dining & kitchen area spread over two floors.

One of its most impressive features is a spacious rooftop terrace which offers spectacular London skyline views and is accessed via the centerpiece glass staircase from the upper level.

Surrounded by the picturesque River Thames, Covent Garden, and the stunning Royal Courts of Justice, Aldwych Chambers enjoys easy access to an array of shops, bars, and restaurants. With the vibrant heart of Covent Garden and Theatreland within walking distance, this home is also well-connected to various transport options, including Temple Station (Circle & District Lines, 0.1 miles), City Thameslink (Thameslink, 0.4 miles), riverboat services, and multiple bus routes.

### • Duplex penthouse - over 2000 sq ft internal

- Private rooftop terrace
- · Light filled apartment with direct lift access
- Walk in wardrobe in principal bedroom
- Modern kitchen with captivating views
- Close proximity to main transport links
- · Concierge & residents cinema room
- Ground rent: £1,800
- Service charge: £17,000
- Tenure: 991 years