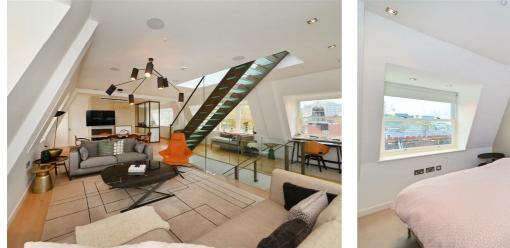

Aldwych Chambers is a modern building but offers a unique glimpse into the past, located close to one of the last remnants of the ancient city wall that once surrounded London.

This spacious penthouse apartment boasts concierge, direct lift access, modern decor, a high specification and luxurious living with 4 bedrooms, 3 bathrooms, WC and large reception / dining & kitchen area spread over two floors.

One of its most impressive features is a spacious rooftop terrace which offers spectacular London skyline views and is accessed via the centerpiece glass staircase from the upper level.

Surrounded by the picturesque River Thames, Covent Garden, and the stunning Royal Courts of Justice, Aldwych Chambers enjoys easy access to an array of shops, bars, and restaurants. With the vibrant heart of Covent Garden and Theatreland within walking distance, this home is also well-connected to various transport options, including Temple Station (Circle & District Lines, 0.1 miles), City Thameslink (Thameslink, 0.4 miles), riverboat services, and multiple bus routes.