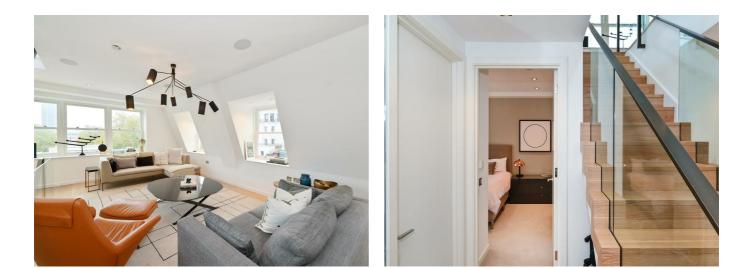

### LARGE PENTHOUSE LIVING NEAR THE SAVOY!

A truly remarkable penthouse home on historic Essex Street, just a short stroll from The Strand, Covent Garden and Savoy hotel, situated on a tranguil lane near the River Thames.

Aldwych Chambers is a modern building but offers a unique glimpse into the past, located close to one of the last remnants of the ancient city wall that once surrounded London.

This spacious penthouse apartment boasts concierge, direct lift access, modern decor, a high specification and luxurious living with 4 bedrooms, 3 bathrooms, WC and large reception / dining & kitchen area spread over two floors.

One of its most impressive features is a spacious rooftop terrace which offers spectacular London skyline views and is accessed via the centerpiece glass staircase from the upper level.

Surrounded by the picturesque River Thames, Covent Garden, and the stunning Royal Courts of Justice, Aldwych Chambers enjoys easy access to an array of shops, bars, and restaurants. With the vibrant heart of Covent Garden and Theatreland within walking distance, this home is also well-connected to various transport options, including Temple Station (Circle & District Lines, 0.1 miles), City Thameslink (Thameslink, 0.4 miles), riverboat services, and multiple bus routes.

### • Duplex penthouse - over 2000 sq ft internal

- Private rooftop terrace
- · Light filled apartment with direct lift access
- Walk in wardrobe in principal bedroom
- Modern kitchen with captivating views
- Close proximity to main transport links
- · Concierge & residents cinema room
- Ground rent: £1,800
- Service charge: £17,000
- Tenure: 991 years