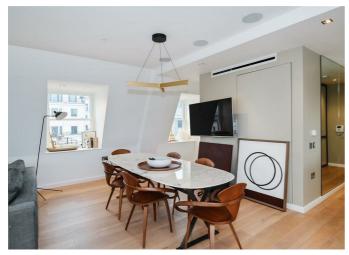

Aldwych Chambers is a modern building but offers a unique glimpse into the past, located close to one of the last remnants of the ancient city wall that once surrounded London.

This spacious penthouse apartment boasts concierge, direct lift access, modern decor, a high specification and luxurious living with 4 bedrooms, 3 bathrooms, WC and large reception / dining & kitchen area spread over two floors.