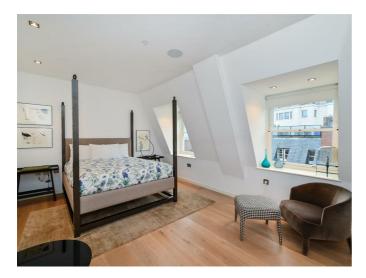

Aldwych Chambers is a modern building but offers a unique glimpse into the past, located close to one of the last remnants of the ancient city wall that once surrounded London.

This spacious penthouse apartment boasts concierge, direct lift access, modern decor, a high specification and luxurious living with 4 bedrooms, 3 bathrooms, WC and large reception / dining & kitchen area spread over two floors.

One of its most impressive features is a spacious rooftop terrace which offers spectacular London skyline views and is accessed via the centerpiece glass staircase from the upper level.

Surrounded by the picturesque River Thames, Covent Garden, and the stunning Royal Courts of Justice, Aldwych Chambers enjoys easy access to an array of shops, bars, and restaurants. With the vibrant heart of Covent Garden and Theatreland within walking distance, this home is also well-connected to various transport options, including Temple Station (Circle & District Lines, 0.1 miles), City Thameslink (Thameslink, 0.4 miles), riverboat services, and multiple bus routes.

### • Duplex penthouse - over 2000 sq ft internal

- Private rooftop terrace
- · Light filled apartment with direct lift access
- Walk in wardrobe in principal bedroom
- Modern kitchen with captivating views
- Close proximity to main transport links
- · Concierge & residents cinema room
- Ground rent: £1,800
- Service charge: £17,000
- Tenure: 991 years