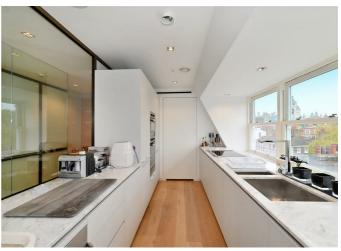

### • Duplex penthouse - over 2000 sq ft internal

- Private rooftop terrace
- · Light filled apartment with direct lift access
- Walk in wardrobe in principal bedroom
- Modern kitchen with captivating views
- Close proximity to main transport links
- · Concierge & residents cinema room
- Ground rent: £1,800
- Service charge: £17,000
- Tenure: 991 years