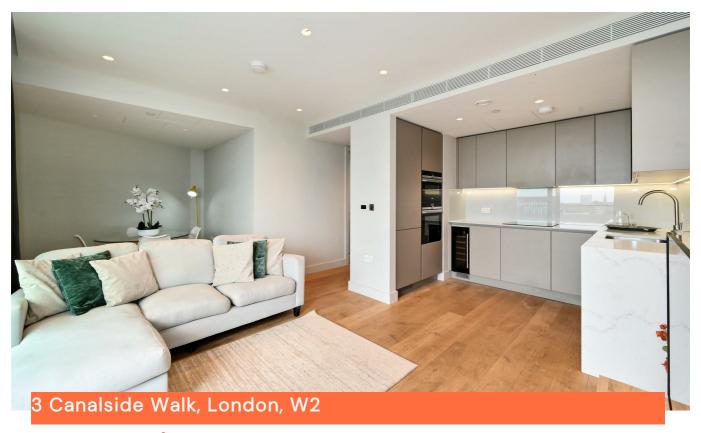

## GRANGE LONDON

86

£1,350,000

Stunning apartment situated within a landmark and unique waterfront development 3 Canalside Walk.

This light filled apartment boasts a spacious reception area with open plan kitchen, and benefits from lift access to all floors.

Engineered wooden flooring flows throughout the spacious apartment. Floor to ceiling windows allow natural light to flood the reception room and bedrooms. The master bedroom boasts ample storage and a large bathroom ensuite. The second bedroom benefits from the family bathroom just off the hallway. This comfort cooled apartment is perfect as a home or as a rental investment.