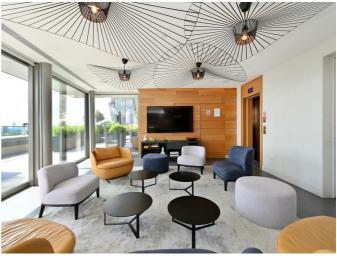

The development offers a concierge as well as a resident rooftop lounge, business centre and landscaped terrace and outdoor gym.

Paddington is a vibrant neighborhood situated in the City of Westminster, London. It is known for its picturesque canals, historic architecture, and convenient transportation links. The area has seen significant regeneration and development in recent years, making it an attractive location for residents and businesses alike.

· Residents rooftop lounge

- Concierge
- · Private balcony
- Residents rooftop gym
- · Comfort cooling
- · Close proximity to major transport links
- · Lift access to all floors
- Close to Little Venice
- Ground rent: £750
- Service charge: £12,516