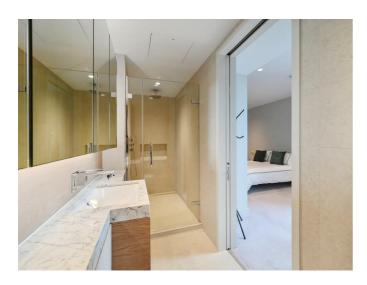

Engineered wooden flooring flows throughout the spacious apartment. Floor to ceiling windows allow natural light to flood the reception room and bedrooms. The master bedroom boasts ample storage and a large bathroom ensuite. The second bedroom benefits from the family bathroom just off the hallway. This comfort cooled apartment is perfect as a home or as a rental investment.