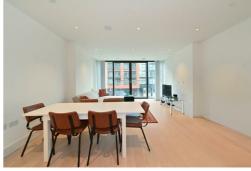

Engineered wood flooring and immaculate detail throughout, boasting comfort cooling system and the open plan fitted kitchen with integrated Miele appliances. With fabulous water views, from the living area and the dual aspect bedroom.