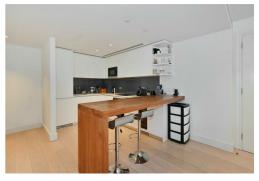

Engineered wood flooring and immaculate detail throughout, boasting comfort cooling system and the open plan fitted kitchen with integrated Miele appliances. With fabulous water views, from the living area and the dual aspect bedroom.