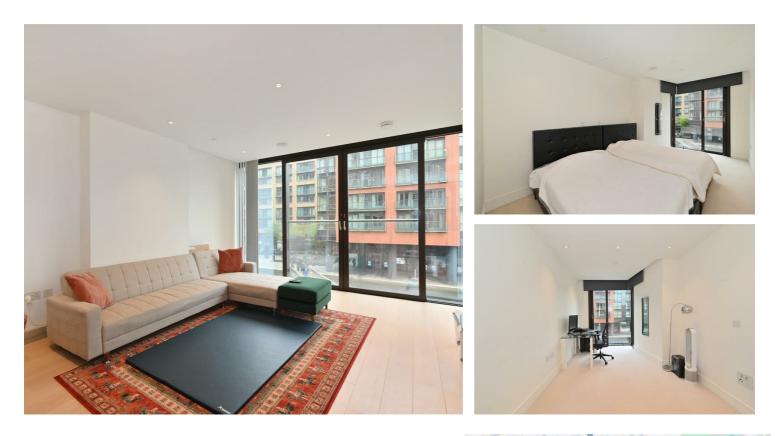

## £4,200 Per Month

Beautifully presented 2 bedroom apartment situated on the 2nd floor of this popular development.

Your first impression of this stunning property are the floor to ceiling windows in both the open plan living space and bedrooms allowing maximum light to flood the apartment.

Engineered wood flooring and immaculate detail throughout, boasting comfort cooling system and the open plan fitted kitchen with integrated Miele appliances. With fabulous water views, from the living area and the dual aspect bedroom.

Discover waterfront living at its finest in the heart of London with No. 3 Merchant Square, a striking 21-storey residential tower nestled within the vibrant Paddington Basin.

Experience the perfect fusion of urban convenience and serene waterside ambiance at Merchant Square. Spanning 11 acres, this coveted location offers a safe, inviting environment enriched with new public spaces, residences, workspaces, as well as a plethora of dining, entertainment, and shopping options just moments away from Paddington Station.