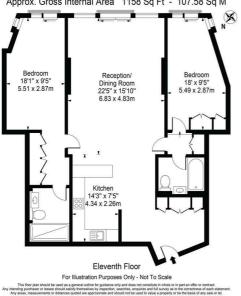

Merchant Square Approx. Gross Internal Area 1158 Sq Ft - 107.58 Sq M

Unit 10 Paddington Works 8 Hermitage Street, London, W2 1BE Tel: +44(0)20 3019 6151 Email: lettings@grange.london