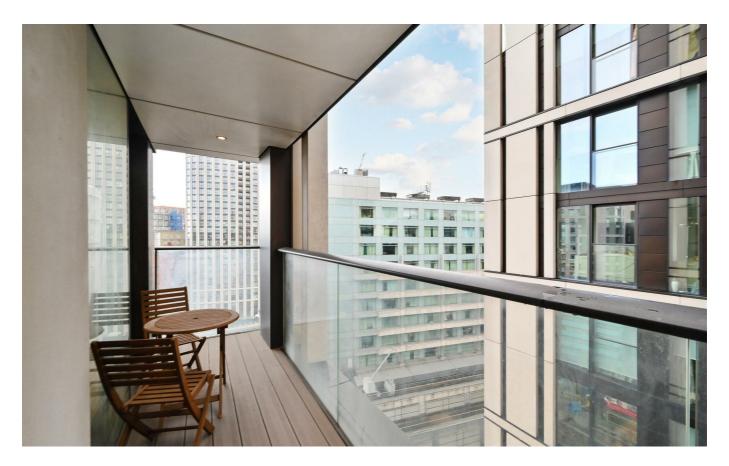

Spanning 607 sq ft, the apartment is flooded with natural light thanks to floor-to-ceiling windows in both the open-plan living area and the dual-aspect bedroom. Step out onto your private balcony — accessible from both the lounge and bedroom — and soak in panoramic views of the city skyline and basin below.

- Private balcony with water side views
- 607 sq ft of internal space
- · 24 hr concierge / security
- Resident's business lounge, cinema and terrace
- Located by Paddington Basin, close to Hyde Park
- Excellent transport links
- Parking by separate negotiation
- Service charge: £7034.06 pa
- Ground rent: £398.75 pa
- Tenure: 999 years from 2014