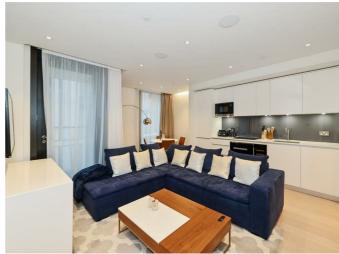

Spanning 607 sq ft, the apartment is flooded with natural light thanks to floor-to-ceiling windows in both the open-plan living area and the dual-aspect bedroom. Step out onto your private balcony — accessible from both the lounge and bedroom — and soak in panoramic views of the city skyline and basin below.

The sleek, contemporary interior features engineered wood flooring, integrated Miele appliances, and comfort cooling throughout. The thoughtful layout ensures a seamless flow between living, dining, and relaxation.