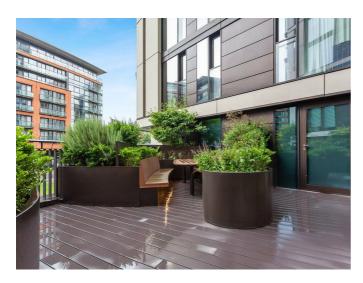

Spanning 607 sq ft, the apartment is flooded with natural light thanks to floor-to-ceiling windows in both the open-plan living area and the dual-aspect bedroom. Step out onto your private balcony — accessible from both the lounge and bedroom — and soak in panoramic views of the city skyline and basin below.

Residents of 3 Merchant Square enjoy a five-star lifestyle, with 24-hour concierge and security, a landscaped rooftop garden, private cinema, business lounge, and treatment rooms — all designed for work, wellness, and leisure.