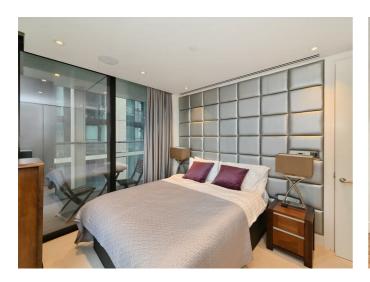

Spanning 607 sq ft, the apartment is flooded with natural light thanks to floor-to-ceiling windows in both the open-plan living area and the dual-aspect bedroom. Step out onto your private balcony — accessible from both the lounge and bedroom — and soak in panoramic views of the city skyline and basin below.

The sleek, contemporary interior features engineered wood flooring, integrated Miele appliances, and comfort cooling throughout. The thoughtful layout ensures a seamless flow between living, dining, and relaxation.