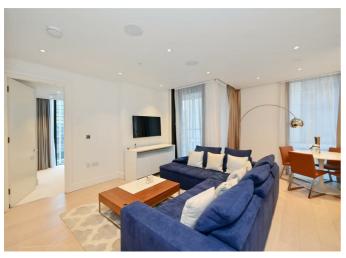

Spanning 607 sq ft, the apartment is flooded with natural light thanks to floor-to-ceiling windows in both the open-plan living area and the dual-aspect bedroom. Step out onto your private balcony — accessible from both the lounge and bedroom — and soak in panoramic views of the city skyline and basin below.

The sleek, contemporary interior features engineered wood flooring, integrated Miele appliances, and comfort cooling throughout. The thoughtful layout ensures a seamless flow between living, dining, and relaxation.