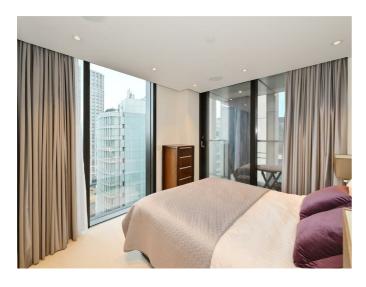

Spanning 607 sq ft, the apartment is flooded with natural light thanks to floor-to-ceiling windows in both the open-plan living area and the dual-aspect bedroom. Step out onto your private balcony — accessible from both the lounge and bedroom — and soak in panoramic views of the city skyline and basin below.

The sleek, contemporary interior features engineered wood flooring, integrated Miele appliances, and comfort cooling throughout. The thoughtful layout ensures a seamless flow between living, dining, and relaxation.