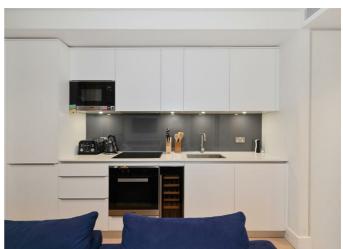

The sleek, contemporary interior features engineered wood flooring, integrated Miele appliances, and comfort cooling throughout. The thoughtful layout ensures a seamless flow between living, dining, and relaxation.