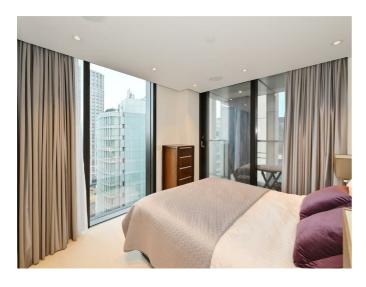

Your first impression of this stunning 607 sq ft property are the floor to ceiling windows in both the open plan living space and bedroom allowing maximum light to flood the apartment.

The property's contemporary design and layout provide a comfortable and stylish living environment which includes Miele appliances, engineered wood flooring and comfort cooling. Access to the generously sized balcony is gained from both the living area and the dual aspect bedroom.

Parking by separate negotiation.

- Private balcony with water side views
- 607 sq ft of internal space
- 24 hr concierge / security
- Resident's business lounge, cinema and terrace
- Located by Paddington Basin, close to Hyde Park
- Excellent transport links
- Parking by separate negotiation
- Service charge: £7034.06 pa
- Ground rent: £398.75 pa
- Tenure: 999 years from 2014