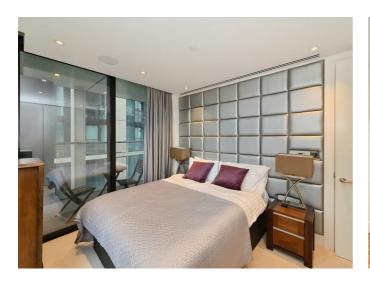

Your first impression of this stunning 607 sq ft property are the floor to ceiling windows in both the open plan living space and bedroom allowing maximum light to flood the apartment.

The property's contemporary design and layout provide a comfortable and stylish living environment which includes Miele appliances, engineered wood flooring and comfort cooling. Access to the generously sized balcony is gained from both the living area and the dual aspect bedroom.