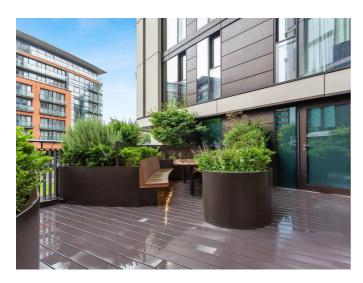

Your first impression of this stunning 607 sq ft property are the floor to ceiling windows in both the open plan living space and bedroom allowing maximum light to flood the apartment.

The property's contemporary design and layout provide a comfortable and stylish living environment which includes Miele appliances, engineered wood flooring and comfort cooling. Access to the generously sized balcony is gained from both the living area and the dual aspect bedroom.

Enjoy the benefits of lift access, 24 hour concierge & security, landscaped garden terrace and the luxury of a residents cinema, business lounge and treatment rooms.

Located close to Hyde Park and the major transport hub that is Paddington Station.