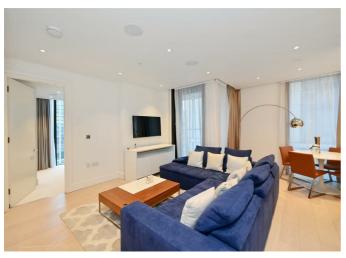

Your first impression of this stunning 607 sq ft property are the floor to ceiling windows in both the open plan living space and bedroom allowing maximum light to flood the apartment.

The property's contemporary design and layout provide a comfortable and stylish living environment which includes Miele appliances, engineered wood flooring and comfort cooling. Access to the generously sized balcony is gained from both the living area and the dual aspect bedroom.