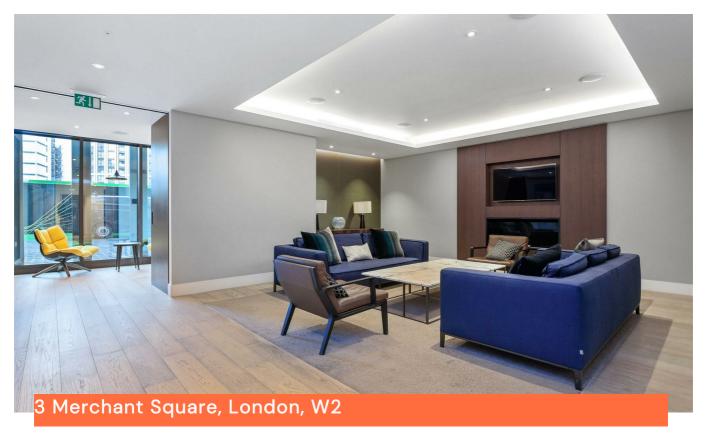

## GRANGE LONDON

83

£800,000

Discover Waterfront living at its finest in Paddington Basin, London W2

This beautifully presented one bedroom apartment is on the 14th floor of the most popular development in Paddington Basin, 3 Merchant Square.

Your first impression of this stunning 607 sq ft property are the floor to ceiling windows in both the open plan living space and bedroom allowing maximum light to flood the apartment.

The property's contemporary design and layout provide a comfortable and stylish living environment which includes Miele appliances, engineered wood flooring and comfort cooling. Access to the generously sized balcony is gained from both the living area and the dual aspect bedroom.