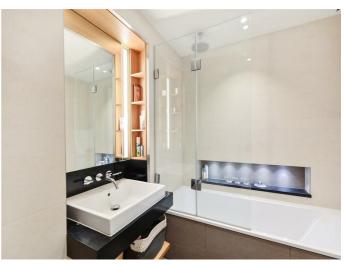

Your first impression of this stunning 607 sq ft property are the floor to ceiling windows in both the open plan living space and bedroom allowing maximum light to flood the apartment.

The property's contemporary design and layout provide a comfortable and stylish living environment which includes Miele appliances, engineered wood flooring and comfort cooling. Access to the generously sized balcony is gained from both the living area and the dual aspect bedroom.