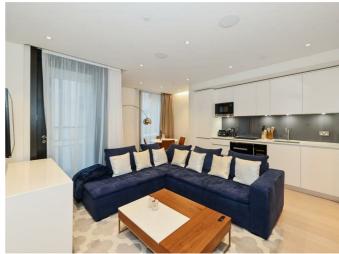

Your first impression of this stunning 607 sq ft property are the floor to ceiling windows in both the open plan living space and bedroom allowing maximum light to flood the apartment.

The property's contemporary design and layout provide a comfortable and stylish living environment which includes Miele appliances, engineered wood flooring and comfort cooling. Access to the generously sized balcony is gained from both the living area and the dual aspect bedroom.