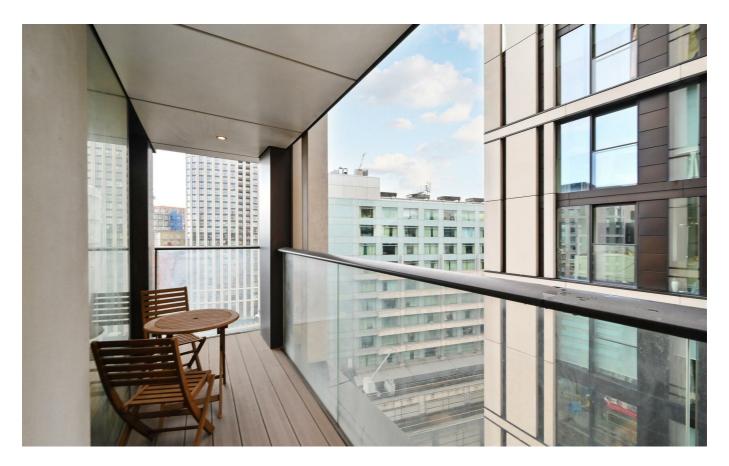

Your first impression of this stunning 607 sq ft property are the floor to ceiling windows in both the open plan living space and bedroom allowing maximum light to flood the apartment.

The property's contemporary design and layout provide a comfortable and stylish living environment which includes Miele appliances, engineered wood flooring and comfort cooling. Access to the generously sized balcony is gained from both the living area and the dual aspect bedroom.

Parking by separate negotiation.

- Private balcony with water side views
- 607 sq ft of internal space
- 24 hr concierge / security
- Resident's business lounge, cinema and terrace
- Located by Paddington Basin, close to Hyde Park
- Excellent transport links
- Parking by separate negotiation
- Service charge: £7034.06 pa
- Ground rent: £398.75 pa
- Tenure: 999 years from 2014