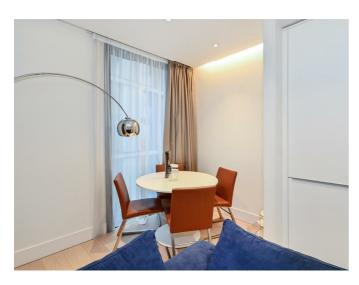

Your first impression of this stunning 607 sq ft property are the floor to ceiling windows in both the open plan living space and bedroom allowing maximum light to flood the apartment.

The property's contemporary design and layout provide a comfortable and stylish living environment which includes Miele appliances, engineered wood flooring and comfort cooling. Access to the generously sized balcony is gained from both the living area and the dual aspect bedroom.