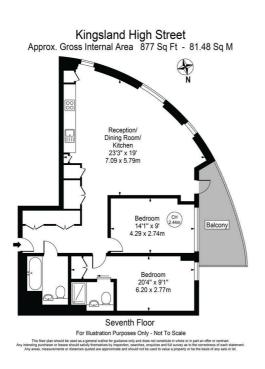

## Asking Price £680,000

Nestled in the heart of trendy Kingsland High Street, this exquisite apartment offers a luxurious urban lifestyle, boasting a modern design and an impressive 947 sq ft of living space.

The master bedroom comes complete with an ensuite shower room, while a second large bathroom ensures convenience and comfort for residents and guests alike. With ample storage space, this apartment combines style and functionality seamlessly.