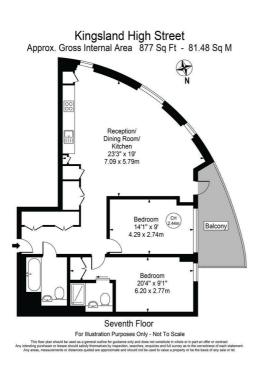

## Asking Price £750,000

Nestled in the heart of trendy Kingsland High Street, this exquisite apartment offers a luxurious urban lifestyle, boasting a modern design and an impressive 947 sq ft of living space.

Built in 2017, this apartment exudes contemporary elegance with stunning views from the private balcony, which leads off the lounge and main bedroom. The large reception room and balcony provide a versatile space for entertaining guests or relaxing with loved ones.

The master bedroom comes complete with an ensuite shower room, while a second large bathroom ensures convenience and comfort for residents and guests alike. With ample storage space, this apartment combines style and functionality seamlessly.