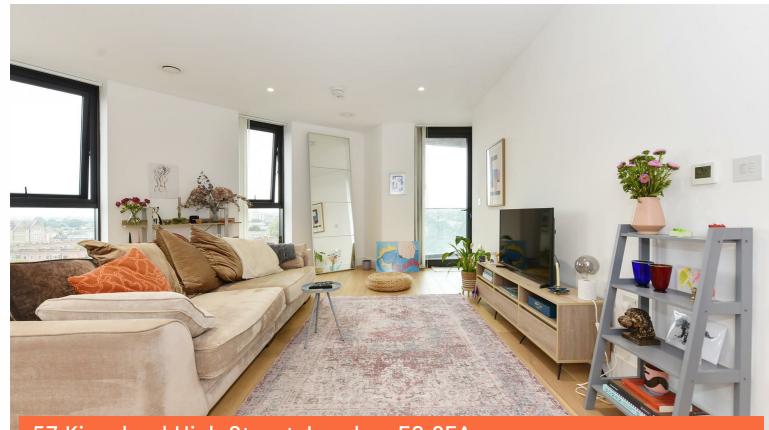

## Asking Price £750,000

Nestled in the heart of trendy Kingsland High Street, this exquisite apartment offers a luxurious urban lifestyle, boasting a modern design and an impressive 947 sq ft of living space.

Built in 2017, this apartment exudes contemporary elegance with stunning views from the private balcony, which leads off the lounge and main bedroom. The large reception room and balcony provide a versatile space for entertaining guests or relaxing with loved ones.

Additionally, frequent bus routes provide direct links to the City and the West End.

- Spacious open plan reception and modern kitchen
- Large East facing balcony
- Wooden flooring in reception area
- Secure bicycle storage
- $\bullet$  Easy access to eateries and shopping centre  $\,\bullet\,$  On-site concierge