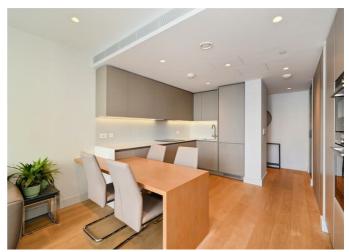

Engineered wooden flooring flows throughout the spacious apartment. Floor to ceiling windows allow natural light to flood the reception room and bedrooms.

The master bedroom boasts ample storage and a large bathroom ensuite. The second bedroom benefits from the family bathroom just off the hallway. This comfort cooled apartment is perfect as a home or as a rental investment.