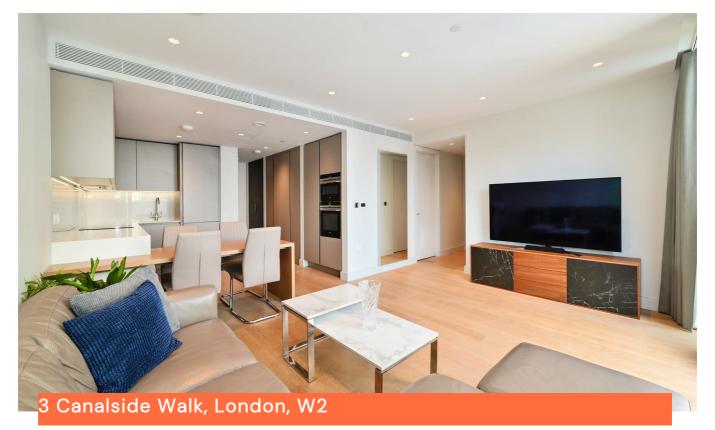

# **G**RANGE LONDON

Lovely apartment on the upper floors of the ever popular 3 Canalside Walk development, an outstanding new residential block which sits alongside the scenic Grand Union Canal and opposite the bustling transport hub of Paddington Station.

Engineered wooden flooring flows throughout the spacious apartment. Floor to ceiling windows allow natural light to flood the reception room and bedrooms.

The master bedroom boasts ample storage and a large bathroom ensuite. The second bedroom benefits from the family bathroom just off the hallway. This comfort cooled apartment is perfect as a home or as a rental investment.