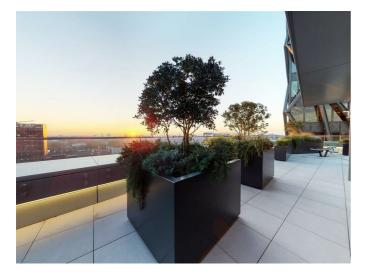

3 Canalside Walk is a part of the wider Paddington Basin development, which focuses on providing residential, commercial, and leisure spaces in a contemporary and waterfront setting. Residents can workout, socialise or relax in the private rooftop Observatory

Lounge, external landscaped terrace and outdoor gym.

Paddington benefits from excellent transport links, including the Paddington Station, which serves as a major transport hub with access to National Rail services, the London Underground, and the Heathrow Express.