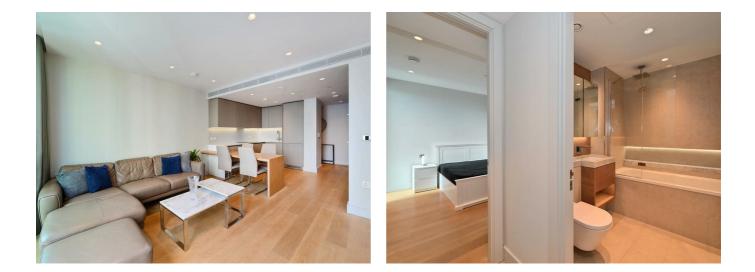

Engineered wooden flooring flows throughout the spacious apartment. Floor to ceiling windows allow natural light to flood the reception room and bedrooms.

The master bedroom boasts ample storage and a large bathroom ensuite. The second bedroom benefits from the family bathroom just off the hallway. This comfort cooled apartment is perfect as a home or as a rental investment.