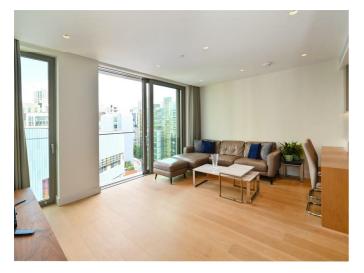

Engineered wooden flooring flows throughout the spacious apartment. Floor to ceiling windows allow natural light to flood the reception room and bedrooms.

The master bedroom boasts ample storage and a large bathroom ensuite. The second bedroom benefits from the family bathroom just off the hallway. This comfort cooled apartment is perfect as a home or as a rental investment.