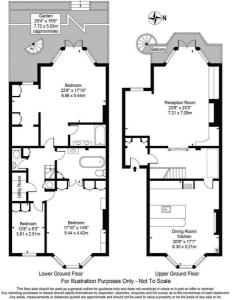

Sutherland Avenue Approx. Gross Internal Area 2009 Sq Ft - 186.64 Sq M

4th Floor One Kingdom Street, Paddington Central, London, W2 6BD Tel: +44(0)20 3019 6150 Email: sales@grange.london