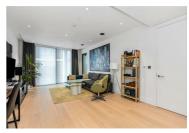

This stunning apartment benefits from lift access to all floors and has floor to ceiling windows in both the open plan reception room and bedroom allowing maximum light to flood the apartment. Other features include a generous winter garden balcony, canal views, dining area, engineered wood flooring, open plan fitted kitchen with reconstituted stone work tops and integrated Miele appliances. The dual aspect double bedroom has fitted wardrobes and stylish bathroom with concealed storage. The apartment has a comfort cooling system in the bedroom and open plan kitchen/ reception room