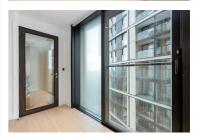

This stunning apartment benefits from lift access to all floors and has floor to ceiling windows in both the open plan reception room and bedroom allowing maximum light to flood the apartment. Other features include a generous winter garden balcony, canal views, dining area, engineered wood flooring, open plan fitted kitchen with reconstituted stone work tops and integrated Miele appliances. The dual aspect double bedroom has fitted wardrobes and stylish bathroom with concealed storage. The apartment has a comfort cooling system in the bedroom and open plan kitchen/ reception room