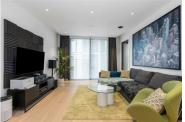

This stunning apartment benefits from lift access to all floors and has floor to ceiling windows in both the open plan reception room and bedroom allowing maximum light to flood the apartment. Other features include a generous winter garden balcony, canal views, dining area, engineered wood flooring, open plan fitted kitchen with reconstituted stone work tops and integrated Miele appliances. The dual aspect double bedroom has fitted wardrobes and stylish bathroom with concealed storage. The apartment has a comfort cooling system in the bedroom and open plan kitchen/ reception room