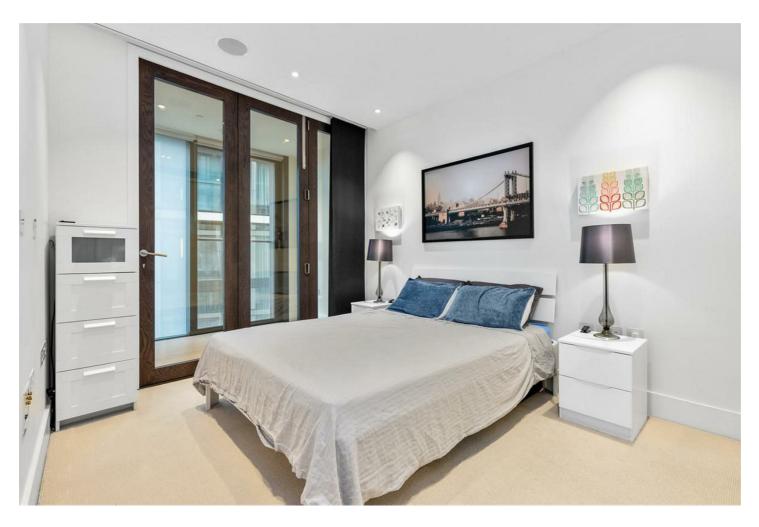

This stunning apartment benefits from lift access to all floors and has floor to ceiling windows in both the open plan reception room and bedroom allowing maximum light to flood the apartment. Other features include a generous winter garden balcony, canal views, dining area, engineered wood flooring, open plan fitted kitchen with reconstituted stone work tops and integrated Miele appliances. The dual aspect double bedroom has fitted wardrobes and stylish bathroom with concealed storage. The apartment has a comfort cooling system in the bedroom and open plan kitchen/ reception room