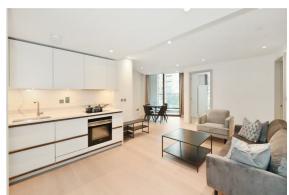

The apartment boasts a large reception leading to a cosy private balcony with views of the green spaces below. The open plan kitchen benefits from a separate utility room.

The principal bedroom boasts a walk in wardrobe and bathroom en-suite.