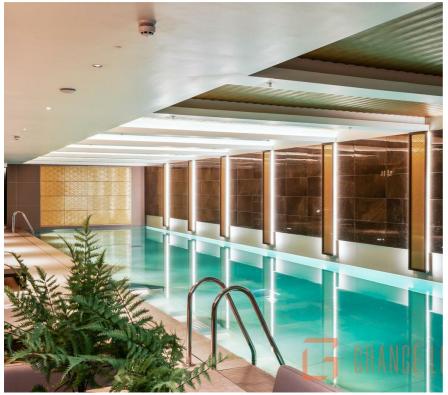

Situated in Zone 1 London and moments from the prestigious neighbourhoods of Marylebone and Little Venice, West End Gate comprises a range of apartments situated around private landscaped gardens.

Residents will enjoy first-class facilities including a 24 hour concierge, private cinema, residents dining, pool, gym & spa.

At 30 stories high, Westmark Tower is the flagship building within the development and offers dramatic views towards, Regents Park, The City, Hyde Park & beyond.

- Two Bedroom Apartment
- Comfort Cooling
- Swimming Pool / Jacuzzi
- Gymnasium
- Dining Room & Resident Lounge
- Two Bathroom
- 24 Hour Concierge
- Sauna & Steam Room
- Cinema Screening Room
- Council Tax Band: E