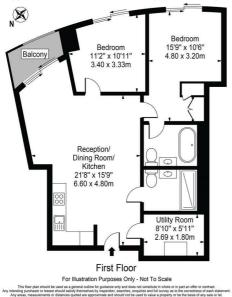

Westmark Tower Approx. Gross Internal Area 782 Sq Ft - 72.65 Sq M

4th Floor One Kingdom Street, Paddington Central, London, W2 6BD Tel: +44(0)20 3019 6151 Email: lettings@grange.london