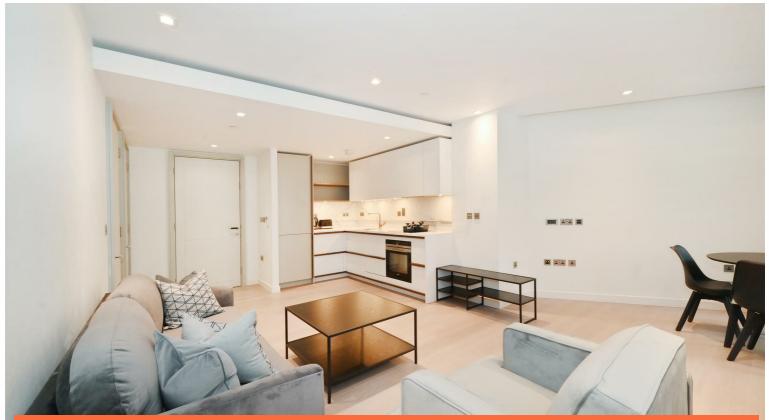

The apartment boasts a large reception leading to a cosy private balcony with views of the green spaces below. The open plan kitchen benefits from a separate utility room.

The principal bedroom boasts a walk in wardrobe and bathroom en-suite.

At 30 stories high, Westmark Tower is the flagship building within the development and offers dramatic views towards, Regents Park, The City, Hyde Park & beyond.

- Two Bedroom Apartment
- Comfort Cooling
- Swimming Pool / Jacuzzi
- Gymnasium
- Dining Room & Resident Lounge
- Two Bathroom
- 24 Hour Concierge
- Sauna & Steam Room
- Cinema Screening Room
- Council Tax Band: E