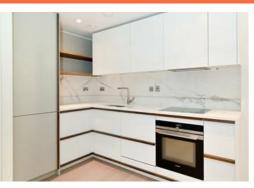

The apartment boasts a large reception leading to a cosy private balcony with views of the green spaces below. The open plan kitchen benefits from a separate utility room.

The principal bedroom boasts a walk in wardrobe and bathroom en-suite.