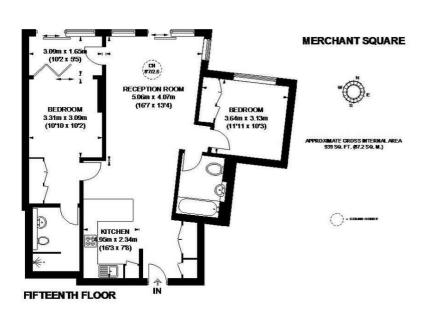

## £4,800 Per Month

Beautifully presented 2 bedroom apartment situated on the upper floors of this popular development., with fabulous water views, from the living area.

Your first impression of this property are the floor to ceiling windows in both the open plan living space and bedrooms, allowing maximum light to flood the apartment.