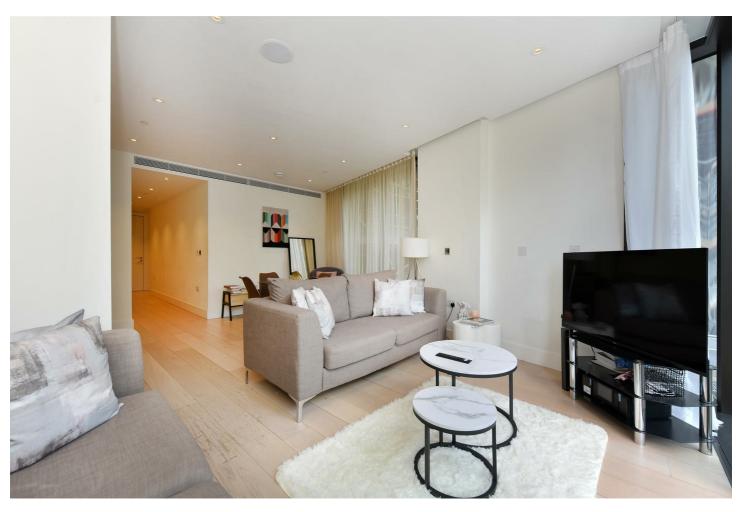

## Merchant Square, London, W2

£3,466 Per Month

1 Bedroom | 1 Bathroom | £3466/m (£800/wk)

Beautifully presented 1 bedroom apartment situated on the 3rd floor.

Your first impression of this stunning property are the floor to ceiling windows in both the open plan living space and bedroom allowing maximum light to flood the apartment.

Engineered wood flooring and immaculate detail throughout, boasting comfort cooling system and the open plan fitted kitchen

- Views Overlooking Basin
- Cinema Screening Room
- Communal Terrace
- Business & Study Area
- Local Amenties Within Walking Distance
- 24-Hour Concierge
- Resident Lounge Areas
- Comfort Cooling
- Close to Paddington & Edgware Road Stations
- Highly Sought After Development