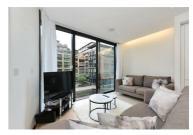

## Merchant Square, London, W2

£3,466 Per Month

1 Bedroom | 1 Bathroom | £3466/m (£800/wk)

Beautifully presented 1 bedroom apartment situated on the 3rd floor.

Your first impression of this stunning property are the floor to ceiling windows in both the open plan living space and bedroom allowing maximum light to flood the apartment.

Engineered wood flooring and immaculate detail throughout, boasting comfort cooling system and the open plan fitted kitchen

- Views Overlooking Basin
- Cinema Screening Room
- Communal Terrace
- Business & Study Area
- Local Amenties Within Walking Distance
- 24-Hour Concierge
- Resident Lounge Areas
- Comfort Cooling
- Close to Paddington & Edgware Road Stations
- Highly Sought After Development