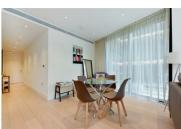

## Merchant Square, London, W2

£3,466 Per Month

1 Bedroom | 1 Bathroom | £3466/m (£800/wk)

Beautifully presented 1 bedroom apartment situated on the 3rd floor.

Your first impression of this stunning property are the floor to ceiling windows in both the open plan living space and bedroom allowing maximum light to flood the apartment.

Engineered wood flooring and immaculate detail throughout, boasting comfort cooling system and the open plan fitted kitchen

- Views Overlooking Basin
- Cinema Screening Room
- Communal Terrace
- Business & Study Area
- Local Amenties Within Walking Distance
- 24-Hour Concierge
- Resident Lounge Areas
- Comfort Cooling
- Close to Paddington & Edgware Road Stations
- Highly Sought After Development