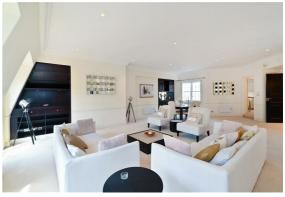

With 2420 sq ft of internal space this penthouse comprises 3 bedrooms, 3 en suite bathrooms, a guest WC, dual aspect reception area and modern integrated kitchen. It also features a separate utility room, lift access and an on-site porter. Electronic bidets are fitted to all bathrooms.