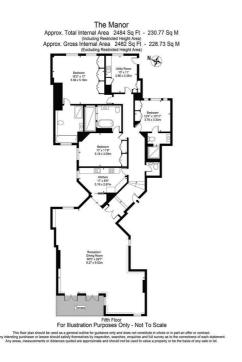

With 2420 sq ft of internal space this penthouse comprises 3 bedrooms, 3 en suite bathrooms, a guest WC, dual aspect reception area and modern integrated kitchen. It also features a separate utility room, lift access and an on-site porter. Electronic bidets are fitted to all bathrooms.