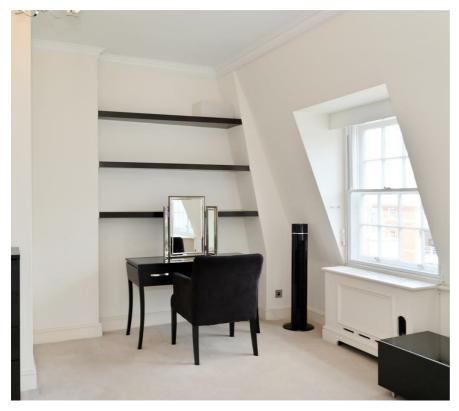

With 2420 sq ft of internal space this penthouse comprises 3 bedrooms, 3 en suite bathrooms, a guest WC, dual aspect reception area and modern integrated kitchen. It also features a separate utility room, lift access and an on-site porter. Electronic bidets are fitted to all bathrooms.