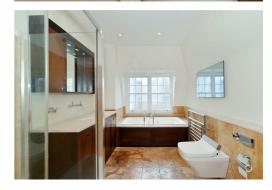

With 2420 sq ft of internal space this penthouse comprises 3 bedrooms, 3 en suite bathrooms, a guest WC, dual aspect reception area and modern integrated kitchen. It also features a separate utility room, lift access and an on-site porter. Electronic bidets are fitted to all bathrooms.