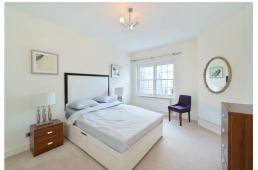

With 2420 sq ft of internal space this penthouse comprises 3 bedrooms, 3 en suite bathrooms, a guest WC, dual aspect reception area and modern integrated kitchen. It also features a separate utility room, lift access and an on-site porter. Electronic bidets are fitted to all bathrooms.