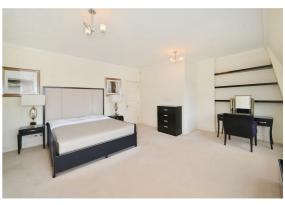

With 2420 sq ft of internal space this penthouse comprises 3 bedrooms, 3 en suite bathrooms, a guest WC, dual aspect reception area and modern integrated kitchen. It also features a separate utility room, lift access and an on-site porter. Electronic bidets are fitted to all bathrooms.