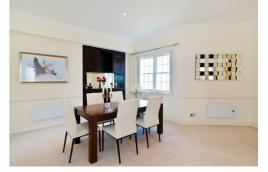

With 2420 sq ft of internal space this penthouse comprises 3 bedrooms, 3 en suite bathrooms, a guest WC, dual aspect reception area and modern integrated kitchen. It also features a separate utility room, lift access and an on-site porter. Electronic bidets are fitted to all bathrooms.

The apartment is located in the centre of the Mayfair and moments from Berkeley Square, Bond Street and Hyde Park. The property is offered Furnished.

- · Large penthouse apartment
- 2420 sq ft lateral space
- Porter
- · Fully furnished
- June 15th move in