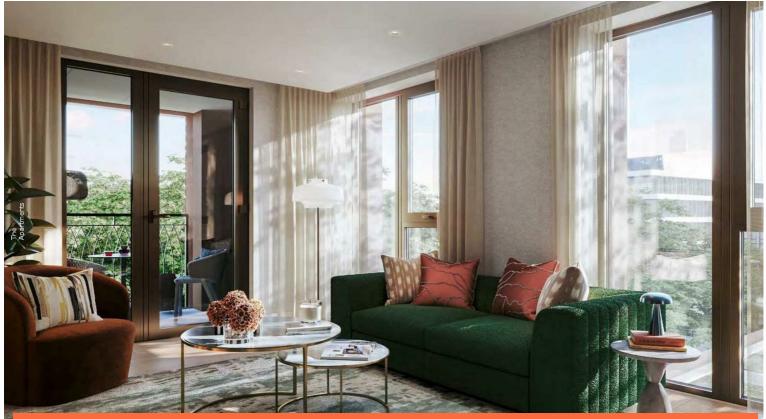

This BRAND NEW one bedroom apartment on the third floor is east-facing and has a lovely square layout, boasting highend specifications.

#### AMENITIES:

Residents of this development have access to a range of amenities, including a concierge service, gym, swimming pool, and a private cinema. The Residences on Paddington Green offer tranquil surroundings, featuring a new piazza complete with water features and beautiful landscaping. Private balconies and the development's courtyard provide ample green spaces for those seeking a peaceful retreat.

#### NOTE:

Photos are CGI for indicative purposes. Purchase is off plan - Estimated completion Q1 2026 - Q2 2026.

- Brand new apartment
- Residents swimming pool
- Private communal gardens
- East facing balcony
- Easy access to nearby retail and entertainment hubs
- 24-hour concierge
- Residents cinema
- Residents gym & wellness centre
- · Close to main transport links
- Peppercorn ground rent