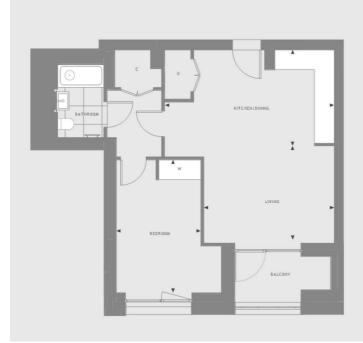

This BRAND NEW one bedroom apartment on the third floor is east-facing and has a lovely square layout, boasting highend specifications.