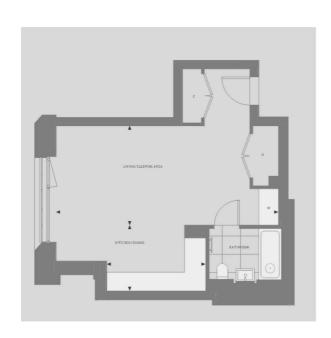

## Asking Price £735,000

BRAND NEW BUILDING! Discover a prime investment opportunity at The Residences on Paddington Green, where sophisticated London living meets tranquil surroundings.

This large (473 sq ft) south facing Manhattan studio apartment on second floor offers a sleek, modern layout and high-end specification, perfectly positioned for both comfort and potential return on investment.

- Large Manhattan Studio Apartment
- 473 sq ft Internal space
- 24-hour concierge
- Estimated completion Q1 2026
- 999 year lease

- South facing
- · Landscaped residents gardens
- Residents cinema, pool, gym & spa
- Close to main transport links
- Peppercorn ground rent / Service Charge Est, £6.49 per sq ft pa