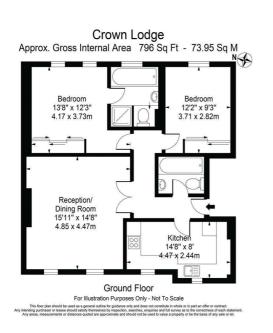

## **Asking Price £1,500,000**

A beautifully presented garden level apartment located in the prestigious Crown Lodge development.

The apartment offers a spacious living area, large separate kitchen, two double bedrooms, two bathrooms, one of which is an en-suite.