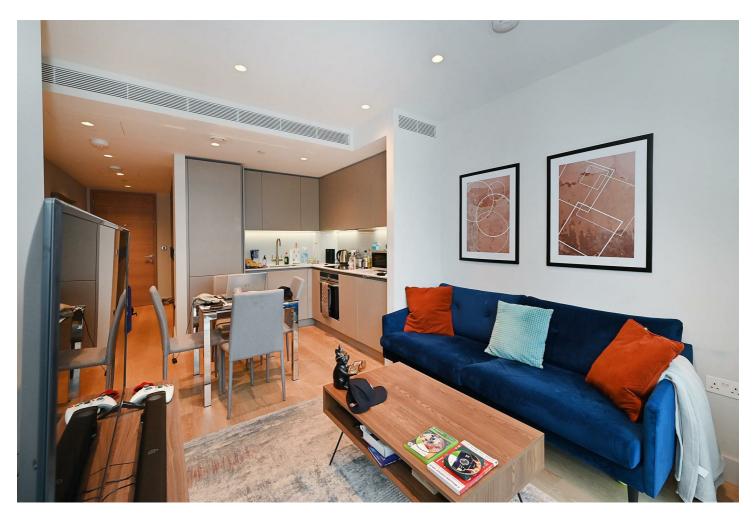

## 3 Canalside Walk, London, W2, W2 £3,000 Per Month

Stunning one bedroom apartment situated within a landmark and presigious waterfront development 3 Canalside Walk.

This stunning apartment benefits from lift access to all floors and has floor to ceiling windows in both the open plan living room and bedroom allowing for maximum light to flood the apartment. Comfort cooling throughout and underfloor bathroom heating.