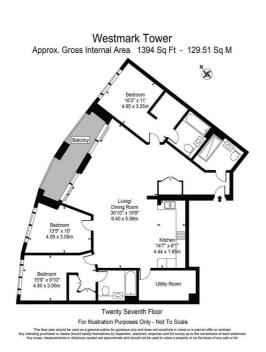

## £10,000 Per Month

Located on the 27th floor this fully furnished Westmark Tower apartment offers high spec Julia Palmer interior and panoramic views towards central London and Regents Park. This is one of the most sought after type of 3 bedroom apartment in the West End Gate development, featuring luxury specification and use of five star residents facilities.

The open plan living/dining room and kitchen lead onto the spacious private balcony with stunning views.

Two of the bedrooms benefit from walk in wardrobes and ensuite bathrooms, and an additional cloakroom is situated off the hallway.