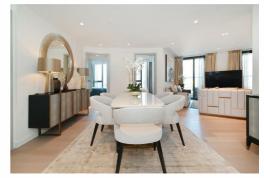

The open plan living/dining room and kitchen lead onto the spacious private balcony with stunning views.

Two of the bedrooms benefit from walk in wardrobes and ensuite bathrooms, and an additional cloakroom is situated off the hallway.