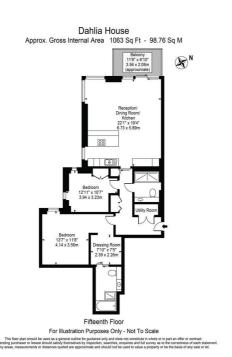

- 15th Floor with skyline views
- 1063 sq ft of internal space
- Large Private balcony SW facing
- Access to residents lounge & gardens Service Charge: GBP9000 pa
- Ground Rent: GBP750 pa
- · Rare 2 bedroom apartment
- IMMACULATE CONDITION
- · 24 hour concierge
- · Tenure: 994 years