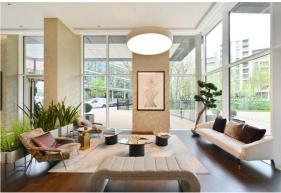

The accommodation boasts a welcoming dual aspect reception room bathed in natural light, leading onto a large South West aspect private balcony which overlooks the landscaped gardens and the city skyline beyond. The bright open plan kitchen is fitted with Miele appliances throughout.