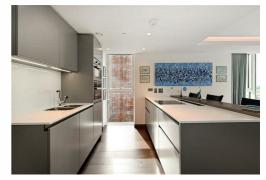

The accommodation boasts a welcoming dual aspect reception room bathed in natural light, leading onto a large South West aspect private balcony which overlooks the landscaped gardens and the city skyline beyond. The bright open plan kitchen is fitted with Miele appliances throughout.