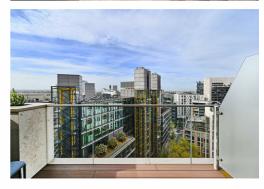

The accommodation boasts a welcoming dual aspect reception room bathed in natural light, leading onto a large South West aspect private balcony which overlooks the landscaped gardens and the city skyline beyond. The bright open plan kitchen is fitted with Miele appliances throughout.

- 15th Floor with skyline views
- 1063 sq ft of internal space
- Large Private balcony SW facing
- Access to residents lounge & gardens Service Charge: GBP9000 pa
- Ground Rent: GBP750 pa
- · Rare 2 bedroom apartment
- IMMACULATE CONDITION
- · 24 hour concierge
- · Tenure: 994 years