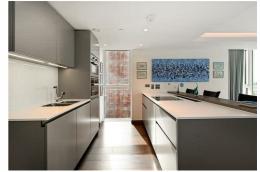

The accommodation boasts a welcoming dual aspect reception room bathed in natural light, leading onto a large South West aspect private balcony which overlooks the landscaped gardens and the city skyline beyond. The bright open plan kitchen is fitted with Miele appliances throughout.