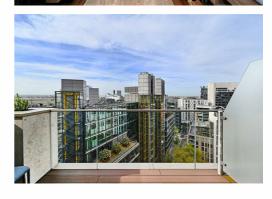

The accommodation boasts a welcoming dual aspect reception room bathed in natural light, leading onto a large South West aspect private balcony which overlooks the landscaped gardens and the city skyline beyond. The bright open plan kitchen is fitted with Miele appliances throughout.

- 15th Floor with skyline views
- 1063 sq ft of internal space
- Large Private balcony SW faciing
- Access to residents lounge & gardens Service Charge: GBP9000 pa
- Ground Rent: GBP750 pa
- · Rare 2 bedroom apartment
- IMMACULATE CONDITION
- · 24 hour concierge
- · Tenure: 994 years