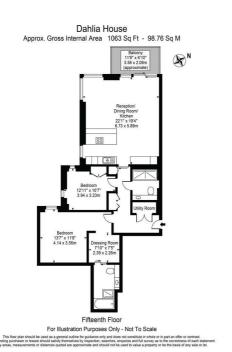

- 15th Floor with skyline views
- 1063 sq ft of internal space
- Large Private balcony SW faciing
- Access to residents lounge & gardens Service Charge: GBP9000 pa
- Ground Rent: GBP750 pa
- · Rare 2 bedroom apartment
- IMMACULATE CONDITION
- · 24 hour concierge
- · Tenure: 994 years