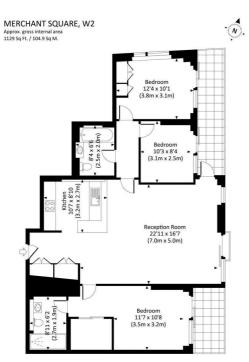

## £6,450 Per Month

Modern intergraded open plan kitchen/living area leads to a large private balcony, and the home benefits from comfort cooling and lutron lighting throughout.

The master bedroom boasts walk-in wardrobe, second balcony, and an en-suite

A further two double bedrooms boast views towards the Basin and share the family bathroom.

This stunning residence is conveniently located just a short walk away from Paddington Station, providing easy access to transportation.