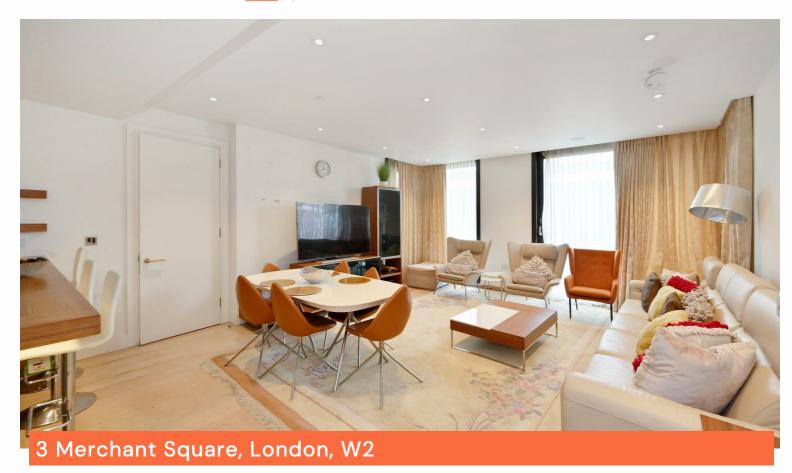

## £6,450 Per Month

Modern intergraded open plan kitchen/living area leads to a large private balcony, and the home benefits from comfort cooling and lutron lighting throughout.

The master bedroom boasts walk-in wardrobe, second balcony, and an en-suite

A further two double bedrooms boast views towards the Basin and share the family bathroom.

This stunning residence is conveniently located just a short walk away from Paddington Station, providing easy access to transportation.