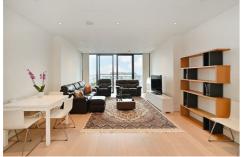

## 3 Merchant Square, London, W2, W2

Beautifully presented 2 bedroom apartment situated on the upper floors of this popular development.

Your first impression of this stunning property are the floor to ceiling windows in both the open plan living space and bedrooms allowing maximum light to flood the apartment.

Engineered wood flooring and immaculate detail throughout, boasting comfort cooling system and the open plan fitted kitchen with integrated Miele appliances. With fabulous water views, from the living area and the dual aspect bedroom.