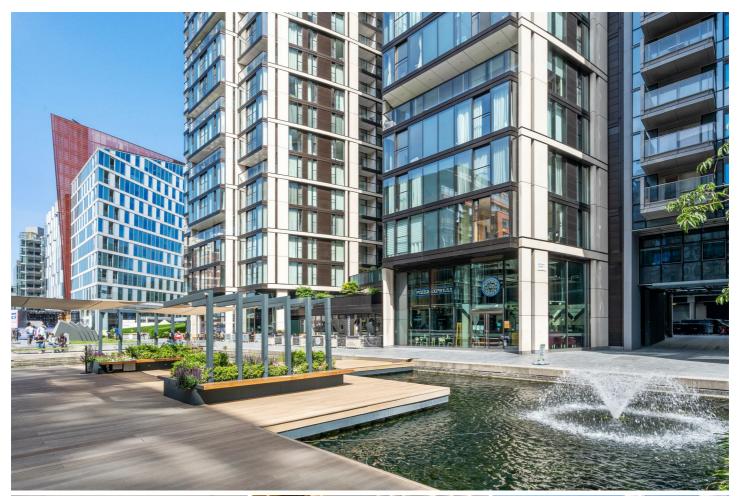

Engineered wood flooring and immaculate detail throughout, boasting comfort cooling system and the open plan fitted kitchen with integrated Miele appliances.

Discover waterfront living at its finest in the heart of London with No. 3 Merchant Square, a striking 21-storey residential tower nestled within the vibrant Paddington Basin.

Experience the perfect fusion of urban convenience and serene waterside ambiance at Merchant

- 24 hour concierge
- Direct Water views
- Residents business centre
- Car parking by separate negotiation
- Floor to ceiling windows
- Residents cinema room
- Fantastic transport links
- Close to shops and resturants