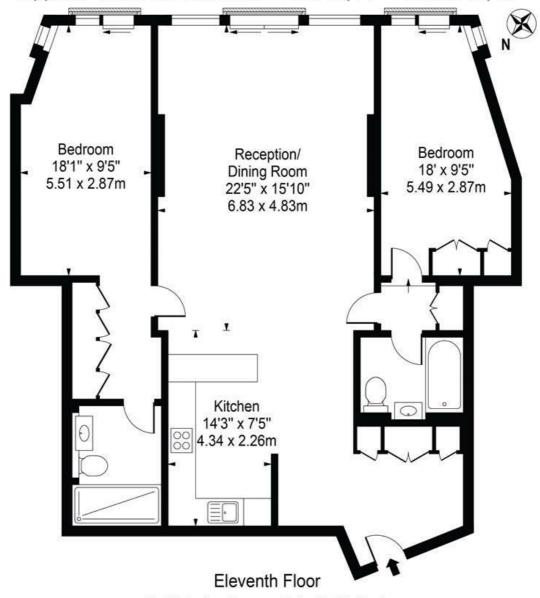

## Merchant Square

Approx. Gross Internal Area 1158 Sq Ft - 107.58 Sq M

For Illustration Purposes Only - Not To Scale

This floor plan should be used as a general outline for guidance only and does not constitute in whole or in part an offer or contract.

Any intending purchaser or lessee should satisfy themselves by inspection, searches, enquiries and full survey as to the correctness of each statement.

Any areas, measurements or distances quoted are approximate and should not be used to value a property or be the basis of any sale or let.