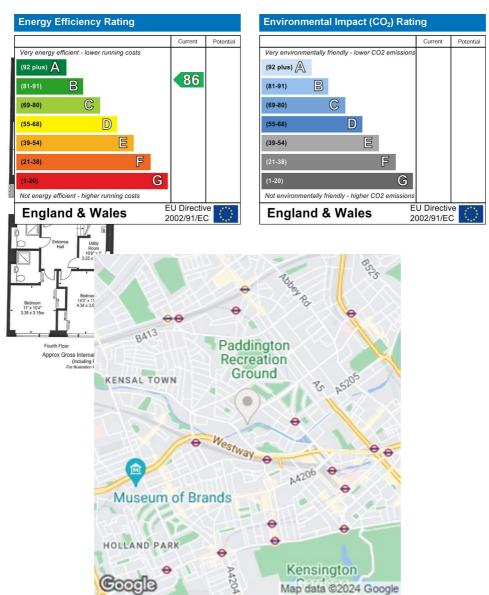

double bedrooms are found downstairs, each adorned with built-in storage, One of these bedrooms features its own en-suite shower room while the other has use of a seperate shower room / guest toilet.

Nestled within the contemporary confines of the Amberley Waterfront Apartments, this residence is part of a secure gated development offering off-street parking, a dedicated porter and a lift.

Situated mere moments from local amenities and boasting proximity to excellent transport links, it promises a lifestyle of modern comfort and convenience.

- · Waterside duplex Penthouse
- · Canal views
- Concierge
- · Next to Little Venice
- · Ground Rent: GBP500 pa
- · Expansive roof terrace
- 3 bed, 3 bath
- · Secure underground parking
- Service Charge: GBP8,500 pa
- · Great location