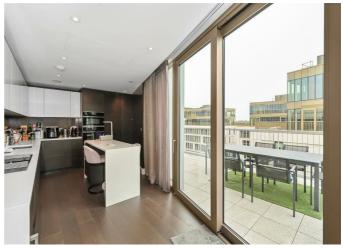

On the lower level, the dual-aspect reception room is framed by floor-to-ceiling windows, flooding the space with light and drawing your gaze to the panoramic city views. The modern integrated kitchen is as functional as it is stylish, with premium appliances, sleek cabinetry, and elegant surfaces deliver an aesthetic of seamless contemporary design.