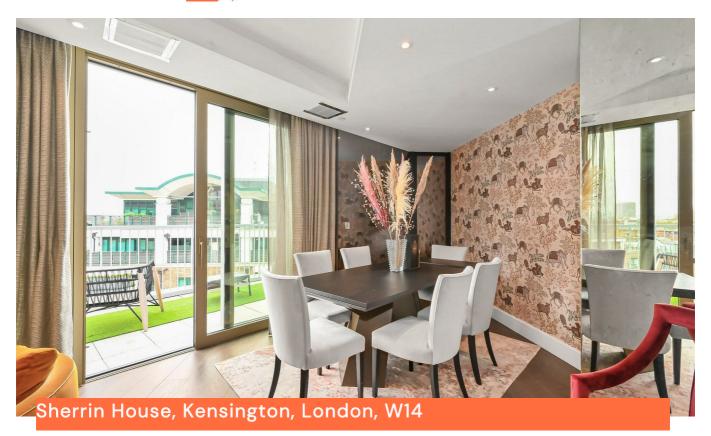

On the lower level, the dual-aspect reception room is framed by floor-to-ceiling windows, flooding the space with light and drawing your gaze to the panoramic city views. The modern integrated kitchen is as functional as it is stylish, with premium appliances, sleek cabinetry, and elegant surfaces deliver an aesthetic of seamless contemporary design.