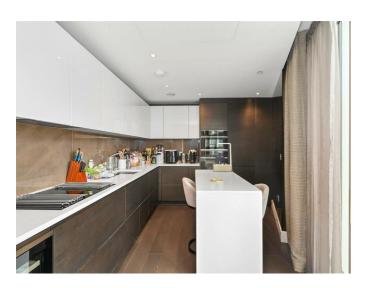

On the lower level, the dual-aspect reception room is framed by floor-to-ceiling windows, flooding the space with light and drawing your gaze to the panoramic city views. The modern integrated kitchen is as functional as it is stylish, with premium appliances, sleek cabinetry, and elegant surfaces deliver an aesthetic of seamless contemporary design.