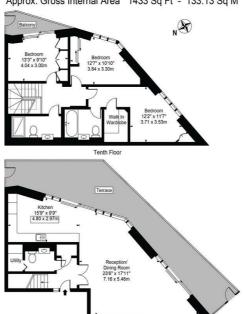

## Sherrin House Approx. Gross Internal Area 1433 Sq Ft - 133.13 Sq M

Ninth Floor
For Illustration Purposes Only - Not To Scale

This floor plan should be used as a general outline for guidance only and does not constitute in whole or in part an offer or contract. Any intending purchaser or lessee should satisfy themselves by inspection, searches, enquiries and full survey as to the correctness of each stateme Any season great surrenger or instances quickly are engineering and should not be used to value, a property or be the basic of survey as or part of the statement of the statement