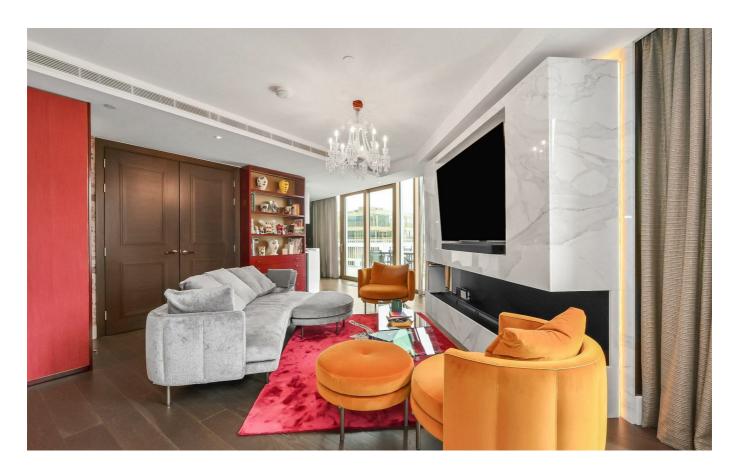

On the lower level, the dual-aspect reception room is framed by floor-to-ceiling windows, flooding the space with light and drawing your gaze to the panoramic city views. The modern integrated kitchen is as functional as it is stylish, with premium appliances, sleek cabinetry, and elegant surfaces deliver an aesthetic of seamless contemporary design.