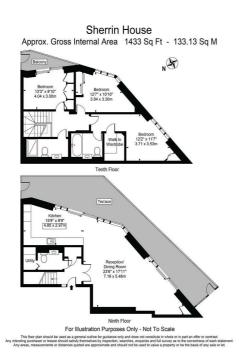

## **Asking Price £4,000,000**

Unique Julia Palmer interior designed penthouse in the Royal Warwick Square development with 2 dedicated premium parking spaces and a convenient storage cage.

This ninth floor spacious duplex apartment boats three large bedrooms on the upper level, while the lower level features a generous terrace leading from the dual aspect reception area and modern integrated kitchen.