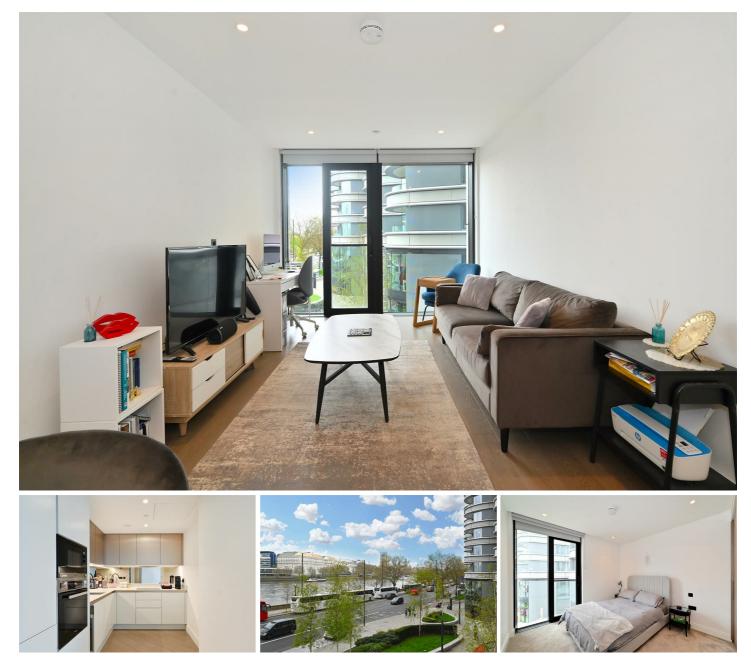

## Albert Embankment, London, SE1

Located on the south bank of the River Thames, the Dumont is the final addition to the St James' trio of buildings on the Albert Embankment. This newly developed riverfront address offers stunning apartments with unparalleled views of the Palace of Westminster, Big Ben, The City, and beyond.

This one bedroom apartment features a spacious open-plan kitchen and living area with beautiful hardwood flooring, and offers beautiful views of the city scape. Tastefully designed, this property is finished to the highest standards.

Residents also benefit from a 24 hour concierge, gym, swimming pool and spa facilities, roof top terrace, tenpin bowling and pool room.

New build. Awaiting council tax band.