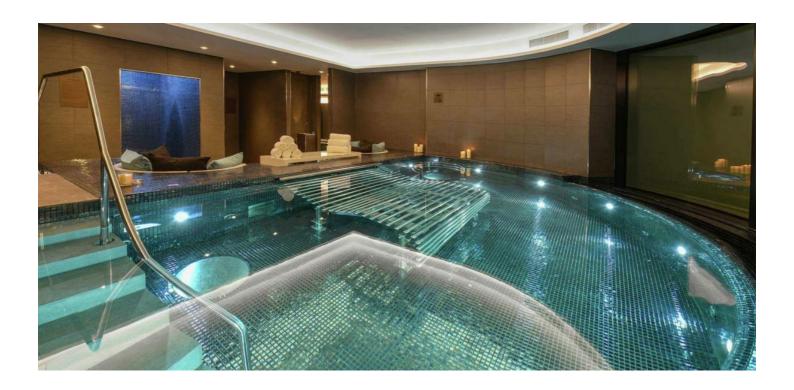

Residents also benefit from a 24 hour concierge, gym, swimming pool and spa facilities, roof top terrace, tenpin bowling and pool room.

New build. Awaiting council tax band. Tenure: 999 years

- 24 Hour Concierge
- Access to Swimming Pool
- Residents' Tenpin Bowling & Pool Room
- Residents' Gym &Spa
- Rooftop Terrace
- Close to Main Transport Links
- Residents Lounge & Cinema
- New Build
- Ground Rent: £550 pa
- Service Charge: £7,104.48 pa