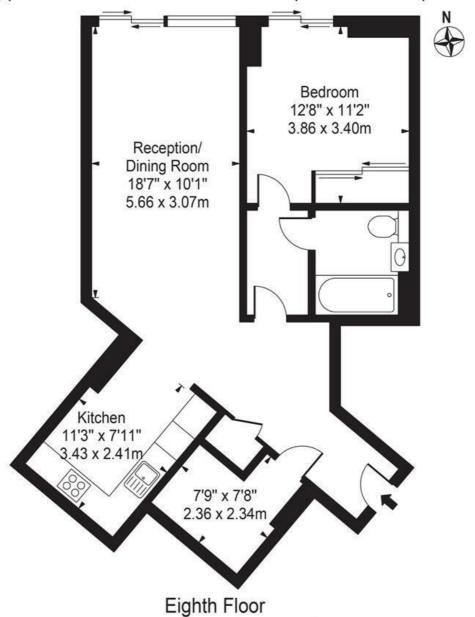

## Albert Embankment

Approx. Gross Internal Area 704 Sq Ft - 65.40 Sq M

For Illustration Purposes Only - Not To Scale

This floor plan should be used as a general outline for guidance only and does not constitute in whole or in part an offer or contract.

Any intending purchaser or lessee should satisfy themselves by inspection, searches, enquiries and full survey as to the correctness of each statement.

Any areas, measurements or distances quoted are approximate and should not be used to value a property or be the basis of any sale or let.