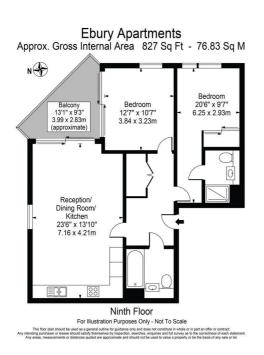

With a generous 827 sq ft of living space, this apartment provides ample room for relaxation and entertainment. The property also features comfort cooling, ensuring that you stay cool and comfortable all year round.

One of the highlights of this apartment is the large private balcony, where you can unwind and enjoy the fresh air while taking in the bustling city below. Whether you're sipping your morning coffee or watching the sunset, this balcony is the perfect retreat right in the heart of the city.