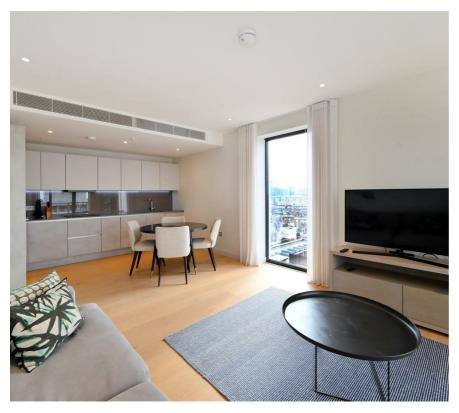

## **Asking Price £1,150,000**

Modern ninth-floor apartment offering breathtaking city views from every room and a stylish, comfortable living space.

The open-plan layout seamlessly blends the fully fitted kitchen and reception room, creating a versatile living area with modern appliances and ample storage. There are two elegantly furnished double bedrooms, including a master bedroom with an en-suite and a second bedroom with access to a large private balcony facing north-west.

Tenure: 250 years

- Breathtaking City Views
- Located near Victoria Sstation
- · Beautifully furnished
- Large fitted kitchen
- Ground Rent: GBP750 pa
- Spacious Bedrooms and Reception Area
- Large private balcony
- 24 hr concierge
- Service Charge: GBP9,319.73 pa