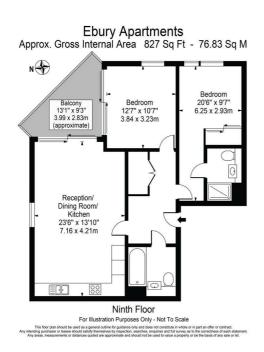

## **Asking Price £1,150,000**

Modern ninth-floor apartment offering breathtaking city views from every room and a stylish, comfortable living space.

The open-plan layout seamlessly blends the fully fitted kitchen and reception room, creating a versatile living area with modern appliances and ample storage. There are two elegantly furnished double bedrooms, including a master bedroom with an en-suite and a second bedroom with access to a large private balcony facing north-west.

Tenure: 250 years

- Breathtaking City Views
- Located near Victoria Sstation
- · Beautifully furnished
- Large fitted kitchen
- Ground Rent: GBP750 pa
- Spacious Bedrooms and Reception Area
- Large private balcony
- 24 hr concierge
- Service Charge: GBP9,319.73 pa