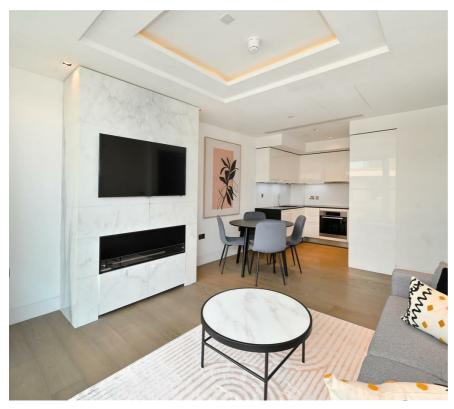

## **Asking Price £1,475,000**

Stylish apartment boasting lots of natural light and secure underground parking.

New to the market this 2 bedroom, 2 bathroom luxury apartment is located on the 10th floor of Wolfe House with views towards both Kensington Hight Street and the Courtyard.

The development has a 24 hour concierge and extensive residents' amenities including cinema room, to gym, spa and pool.

Recently refurbished, this property ticks all the boxes for a comfortable home, a smart investment, or a convenient 'lock up and leave' pied-à-terre.