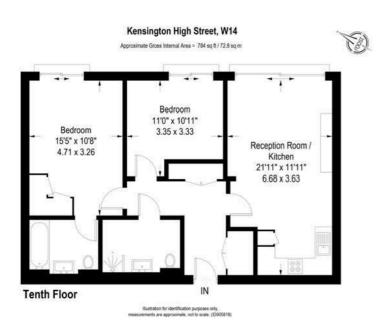

## **Asking Price £1,475,000**

Stylish apartment boasting lots of natural light and secure underground parking.

New to the market this 2 bedroom, 2 bathroom luxury apartment is located on the 10th floor of Wolfe House with views towards both Kensington Hight Street and the Courtyard.