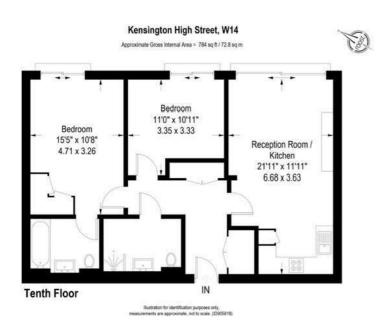

## **Asking Price £1,475,000**

Stylish apartment boasting lots of natural light and secure underground parking.

New to the market this 2 bedroom, 2 bathroom luxury apartment is located on the 10th floor of Wolfe House with views towards both Kensington Hight Street and the Courtyard.