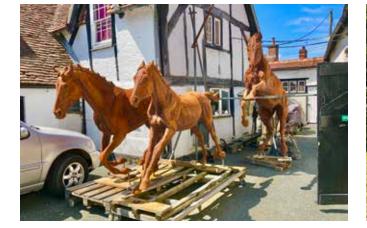

Britain's history. Originally established in 1904 as a Remount Depot during WW1, it was mainly used as a Horse Infirmary, treating injured horses throughout the war. Thirty years later, the site was transformed into the Army Technical School for boys and became known as Arborfield Garrison. Today, the Garrison's historic buildings are being regenerated to form part of this new community. The Horse Infirmary Stables, a listed scheduled monument, will be at the heart of the community. It is being converted into a public place for residents, overlooking a new village green. In tribute to the site's history as the home of the Remount Depot and Horse Infirmary, Crest Nicholson commissioned local sculptor and portrait artist Amy Goodman to design and create a set of three life sized horse statues. The artworks, titled [Youngster', ]Sports Horse Mare' and

[Icarus', are designed to serve as a piece of remembrance and enjoyment for the community. The Moat House, once the Garrison HQ, will be transformed into new offices for the community and the medieval moat will also form a key part of the new landscape. With so many plans for the future, including a food store, cafés, and healthcare facilities, it's hoped that this will be a place where families can flourish.