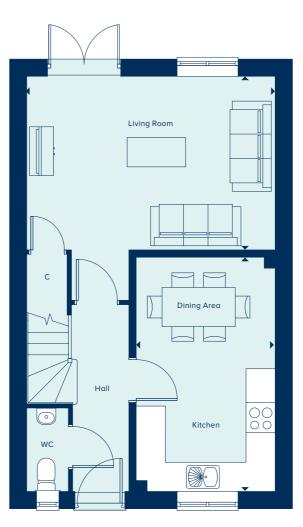

# THE EVESHAM

The Evesham is a three-bedroom home which includes a versatile open-plan kitchen-dining area which is ideal for entertaining, in addition to a separate light and airy living room. The main bedroom benefits from an en suite bathroom. The house is perfectly suited to modern living, featuring a high quality kitchen, sanitaryware and fixtures and fittings throughout.

3 BEDROOM HOME

| GROUND FLOOR          |               |  |  |  |  |  |
|-----------------------|---------------|--|--|--|--|--|
| KITCHEN / DINING AREA |               |  |  |  |  |  |
| 4.86m x 2.93m         | 15'9" x 9'6"  |  |  |  |  |  |
| LIVING ROOM           |               |  |  |  |  |  |
| 5.14m x 3.63m         | 16'9" x 11'9" |  |  |  |  |  |