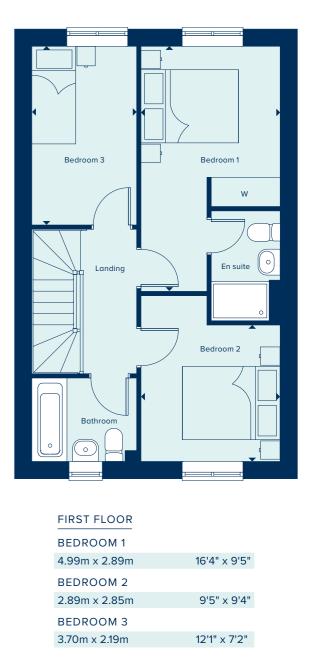

# THE EVESHAM

The Evesham is a three-bedroom home which includes a versatile open-plan kitchen-dining area which is ideal for entertaining, in addition to a separate light and airy living room. The main bedroom benefits from an en suite bathroom. The house is perfectly suited to modern living, featuring a high quality kitchen, sanitaryware and fixtures and fittings throughout.