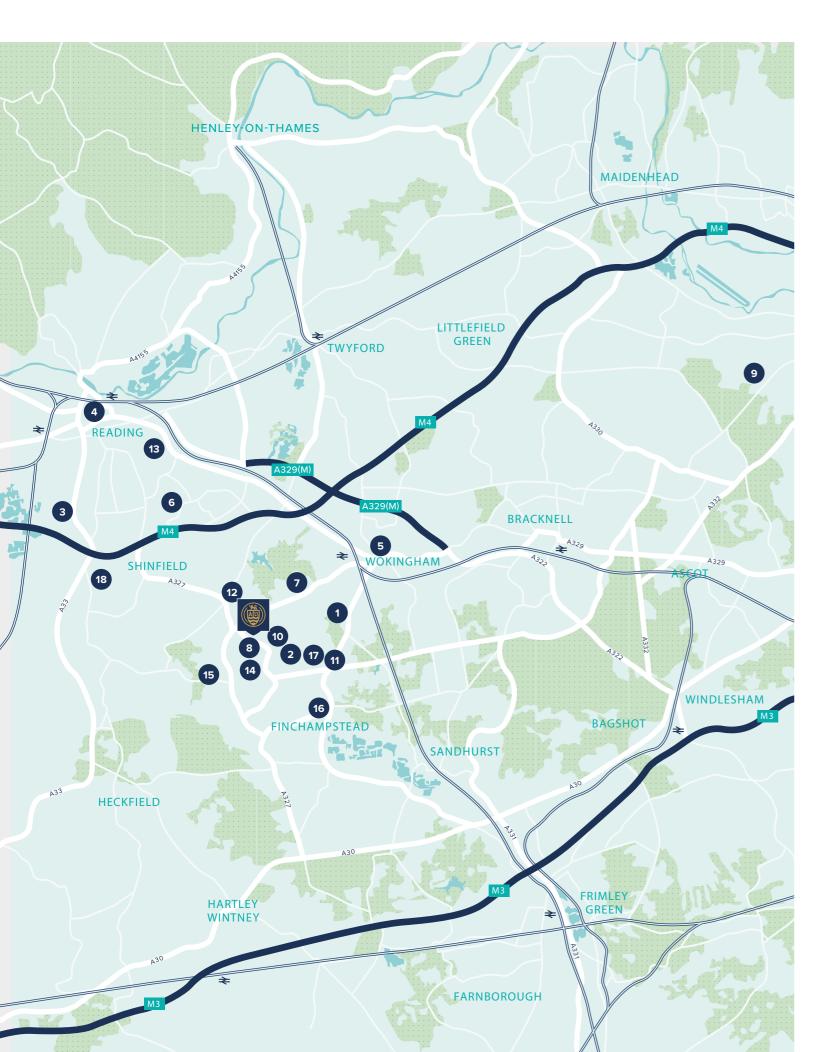

### Education

With an excellent choice of schools and a university close to home, you will be able to find the perfect education facility for all members of the family.

| 1  | Sand Martins Golf Club           | Nine Mile Ride Pri  |
|----|----------------------------------|---------------------|
| 2  | California Country Park 12       | The Coombes Prin    |
| 3  | Madejski Stadium 13              | University of Read  |
| 4  | The Oracle Shopping Centre 14    | Bohunt School Wo    |
| 5  | Bush Walk 15                     | Farley Hill Primary |
| 6  | Asda Lower Earley Supercentre 16 | Finchampstead Pr    |
| 7  | Barkham Post Office 17           | Gorse Ride Schoo    |
| 8  | Arborfield Green Leisure Centre  | Oakbank School      |
| 9  | Legoland Windsor Resort          |                     |
| 10 | Hazebrouck Meadow                |                     |

## **AROUND THE AREA**

## Travel

Enjoy good road connections to work, services and facilities in Wokingham and the wider area. The M3, M4 and A327 are within easy reach, as is the train station, which provides links to London.

## Primary School

Primary School

eading

l Wokingham

nary

ad Primary

hools

London Paddington – 47 minutes Farnborough – 27 minutes Guildford – 27 minutes Basingstoke – 20 minutes High Wycombe – 38 minutes Woking – 38 minutes Slough – 39 minutes

₹ Wokingham Train Station – 9 minutes by car Reading – 9 minutes by car

Heathrow Airport – 39 minutes by car Gatwick Airport – 1 hour 3 minutes by car

WATERMAN'S GATE AT ARBORFIELD GREEN

Sales Suite, The Stables, 1 Bridle Road, Arborfield Green, Reading, Berkshire RG2 9LJ