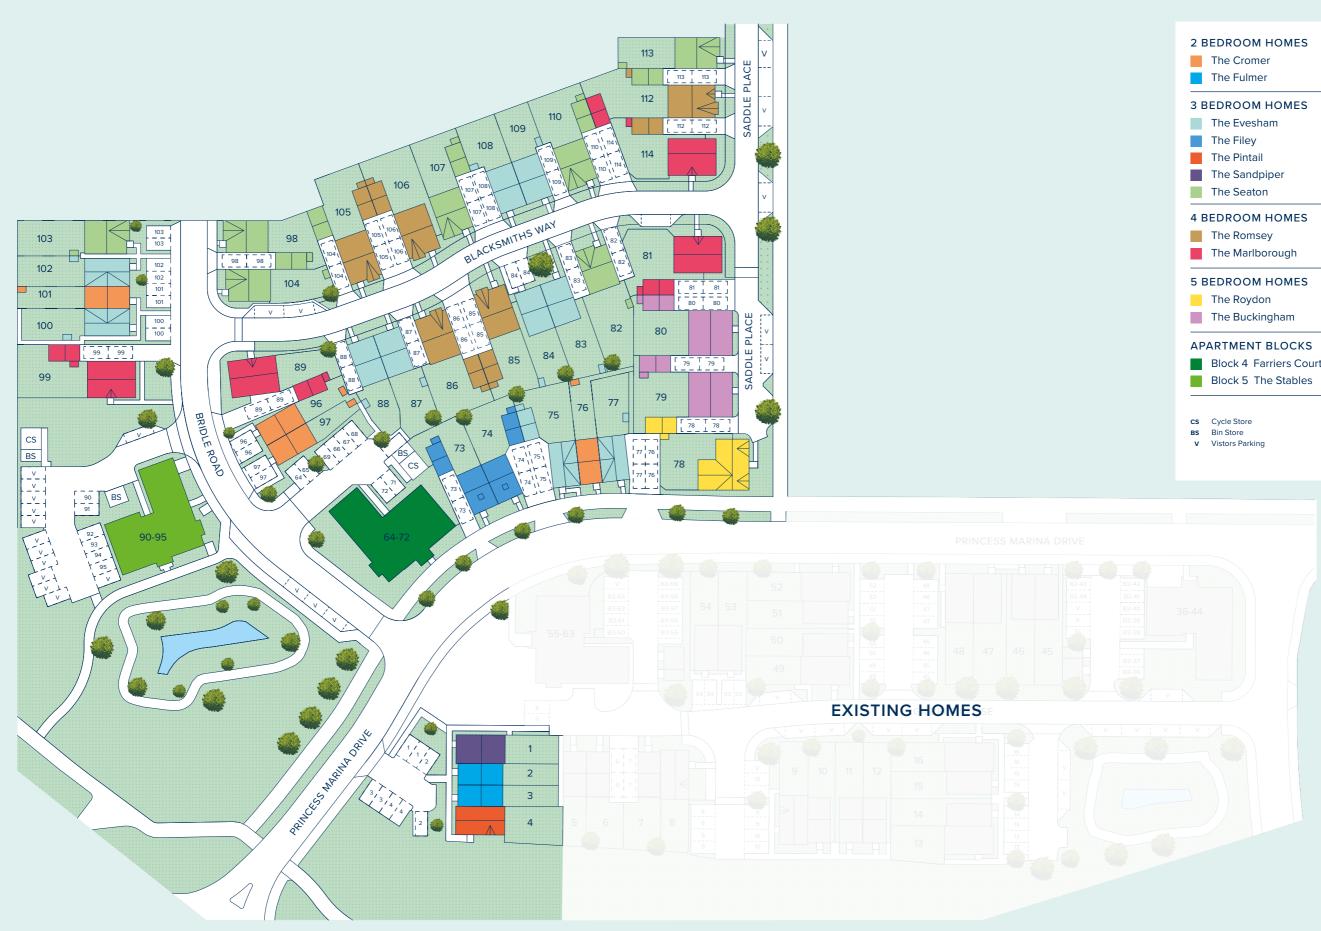

# **DEVELOPMENT PLAN**

A collection of beautifully designed homes and apartments in the desirable area of Aborfield Green in Reading.

### Development Map/Site Plan

Please note, the digital illustrations are for illustration purposes only and any may not accurately depict elevation materials, gradients, landscaping or street furniture. Whilst every effort has been made to ensure that the information in this site map is correct and accurate at the time of creation, it may be subject to change and Crest Nicholson reserves the right to amend the layout of the development. This site map does not in any way constitute or form any part of a contract of sale transfer or lease. Please ask a sales executive for further details. STU9044/January 2023.