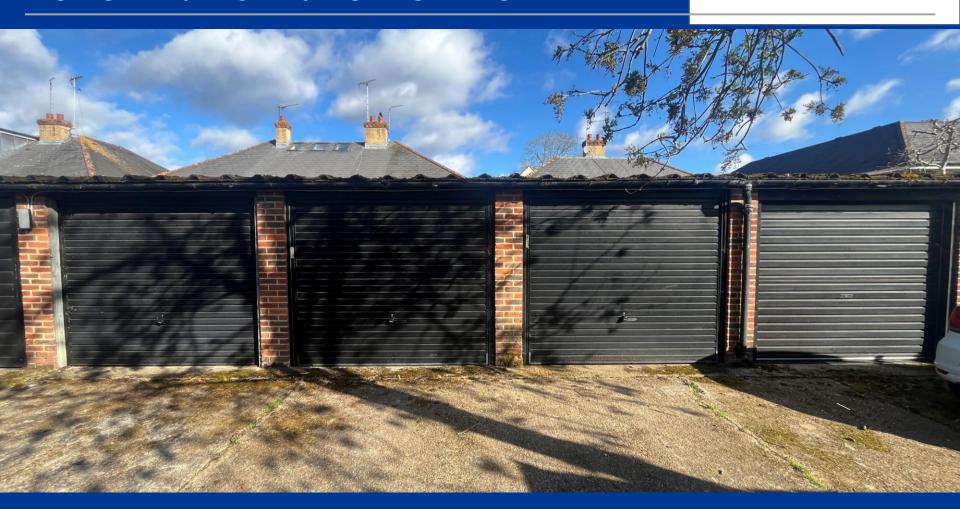

Situated in a block of 12 garages of brick and blockwork construction underneath a pitched profile sheet roof, with up and over door.