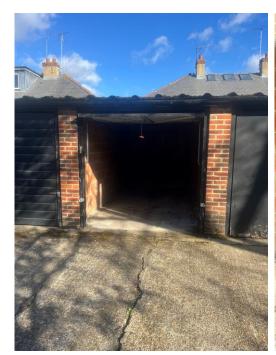

Situated in a block of 12 garages of brick and blockwork construction underneath a pitched profile sheet roof, with up and over door.