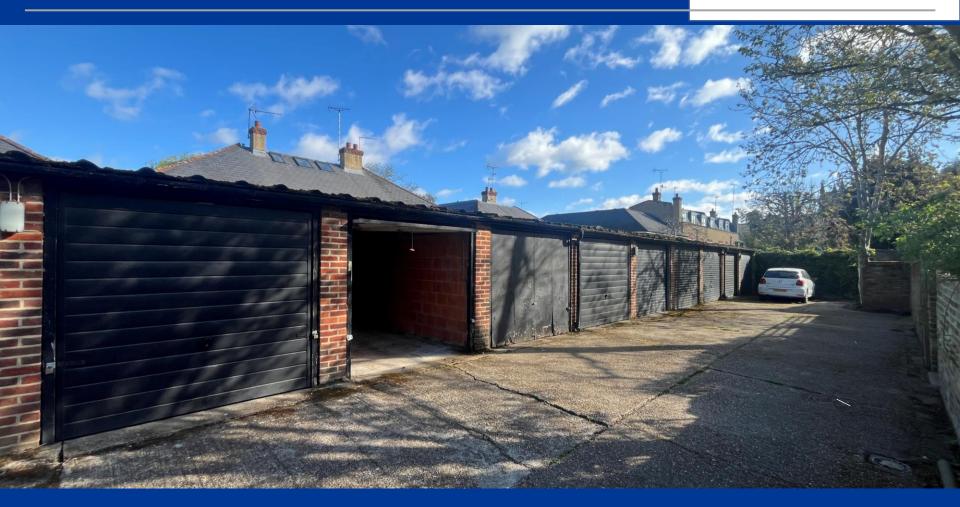

#### **DESCRIPTION**

The property comprises a single garage located in a block to the rear of Yelverton Lodge in St Margarets/Twickenham in the London Borough of Richmond.

Yelverton Lodge is situated fronting Richmond Road, opposite Marble Hill Park, in close proximity to Twickenham and Richmond.

Situated in a block of 12 garages of brick and blockwork construction underneath a pitched profile sheet roof, with up and over door.