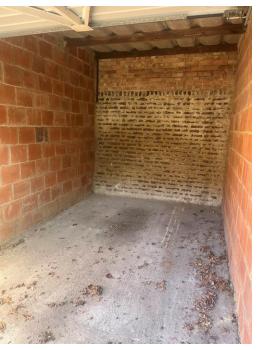

Situated in a block of 12 garages of brick and blockwork construction underneath a pitched profile sheet roof, with up and over door.