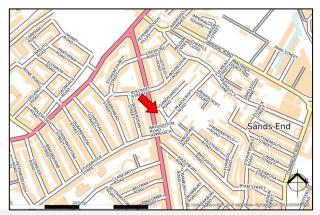

# LOCATION

99 Wandsworth Bridge Road is nestled between the desirable areas of Fulham and Parsons Green, conveniently located for access to nearby Fulham Broadway underground station (0.6miles) offering direct connections to central London via the District Line. The parade is home to a diverse selection of independent shops, charming cafes, and enticing restaurants, forming a vibrant hub of local activity.