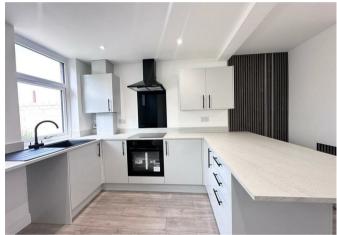

## £850 Per month

Stunning 2-Bed End Terrace To Let – Barnoldswick

Recently fully renovated to a high standard, this stylish 2-bedroom end terrace is ready to move into!

Key Features: Spacious open plan kitchen and lounge – ideal for modern living Feature media wall and stylish paneling in the lounge Two generously sized double bedrooms Contemporary family shower room End terrace position offering extra privacy