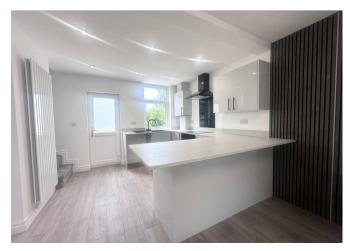

## £850 Per month

Stunning 2-Bed End Terrace To Let – Barnoldswick

Recently fully renovated to a high standard, this stylish 2-bedroom end terrace is ready to move into!

Key Features: Spacious open plan kitchen and lounge – ideal for modern living Feature media wall and stylish paneling in the lounge Two generously sized double bedrooms Contemporary family shower room End terrace position offering extra privacy