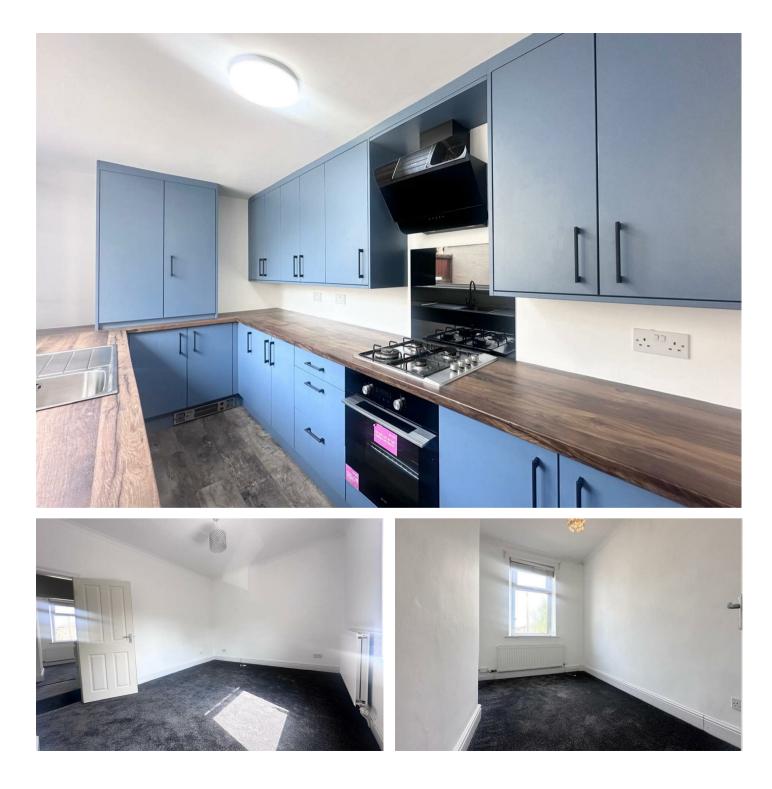

#### Features include:

Two double bedrooms Two reception rooms Brand new fitted kitchen Modern family bathroom Handy walk-in storage cupboard upstairs Small yard to the front and rear