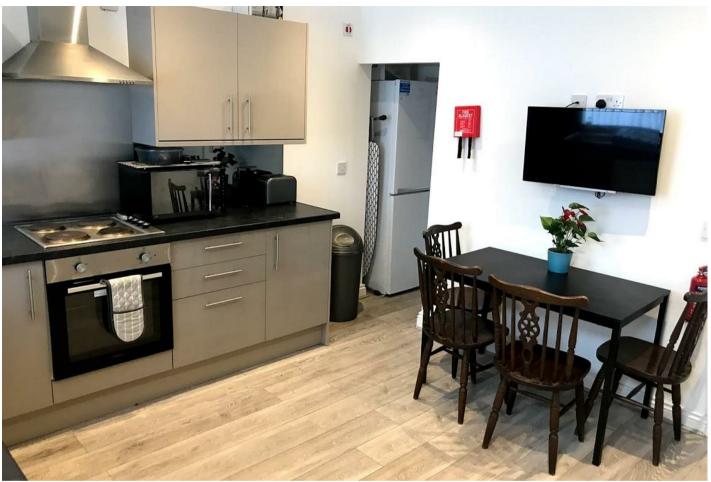

There are 3 bedrooms in total all for single let, each furnished to give a modern, cosy, and clean feel. There is a communal kitchen which has been recently renovated so its modern and fully equipped with everything you need as is the communal bathroom.