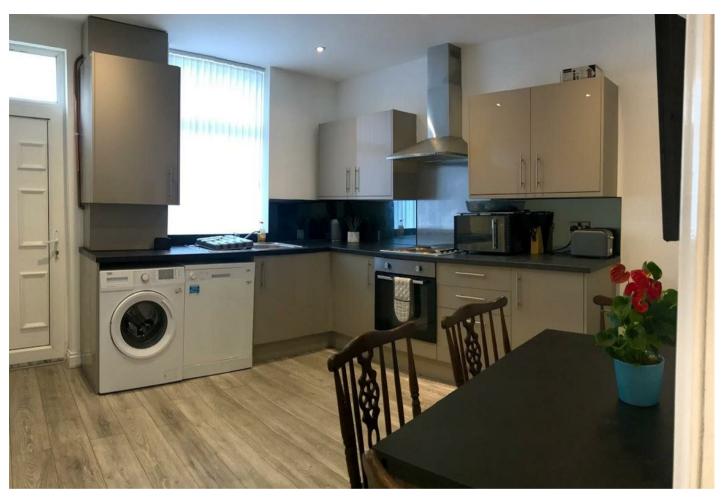

There are 3 bedrooms in total all for single let, each furnished to give a modern, cosy, and clean feel. There is a communal kitchen which has been recently renovated so its modern and fully equipped with everything you need as is the communal bathroom.

### **Description**

E&M Property Solutions are pleased to offer this excellent student accommodation.

This property has undergone major refurbishment and is finished to a high standard and is well presented with modern fittings. All the rooms are spacious and tastefully decorated. Situated in a popular area, you are well positioned to local amenities and shops with easy access to public transport.