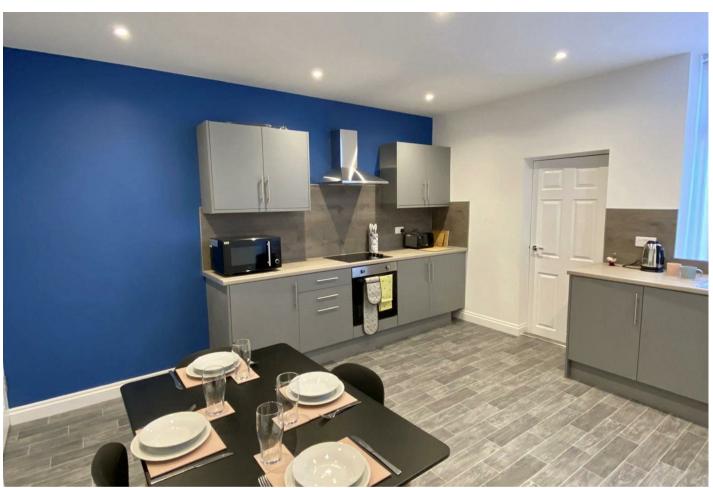

Additionally, there is a large fitted kitchen equipped with everything you need, as well as a large dining table and smart TV, perfect for enjoying meals with friends and housemates. A utility room is also available with a washer and tumble dryer for added convenience.