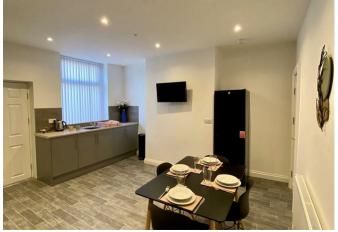

Additionally, there is a large fitted kitchen equipped with everything you need, as well as a large dining table and smart TV, perfect for enjoying meals with friends and housemates. A utility room is also available with a washer and tumble dryer for added convenience.