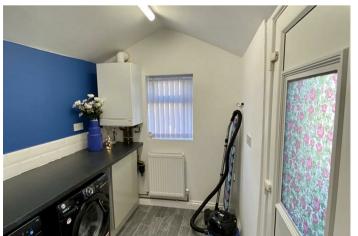

Additionally, there is a large fitted kitchen equipped with everything you need, as well as a large dining table and smart TV, perfect for enjoying meals with friends and housemates. A utility room is also available with a washer and tumble dryer for added convenience.