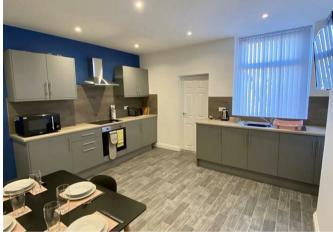

Additionally, there is a large fitted kitchen equipped with everything you need, as well as a large dining table and smart TV, perfect for enjoying meals with friends and housemates. A utility room is also available with a washer and tumble dryer for added convenience.