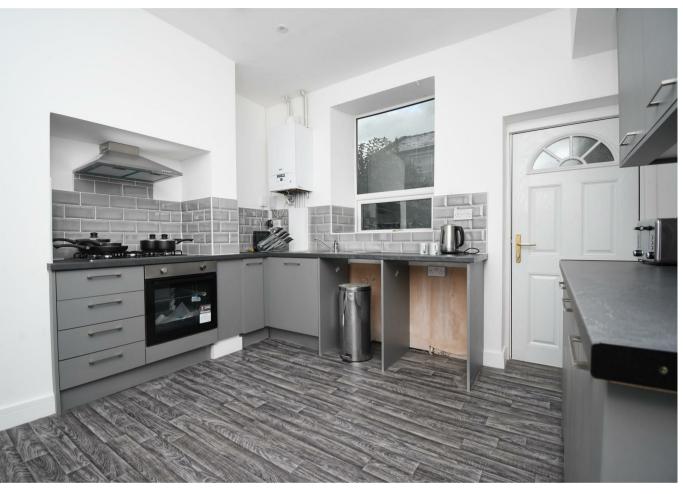

This deluxe house share boasts six double bedrooms, all fitted with en-suites for maximum privacy. The property also has a large, open plan communal kitchen/diner with all the appliances you could need.

From the furniture to the carpets, everything is brand new and of the highest standard, providing you with a comfortable and stylish living environment. Our units are provided with a television in the communal living area, pots, pans, dinner service and cutlery, making moving in a breeze. Just pack your bags, towels, and bedding and you're good to go!