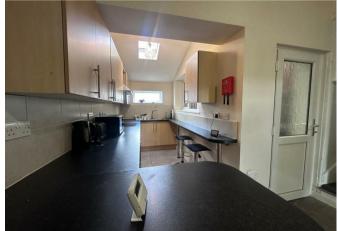

Key Features:

Two spacious bedrooms – Perfect for a small family or professionals.

Furnished – The property comes with essential furniture, allowing you to personalise the space.

Modern fitted kitchen – Fully equipped with appliances and ample storage.