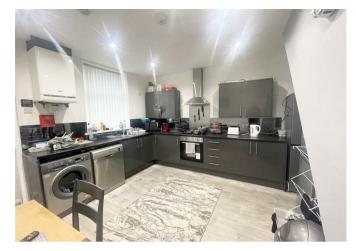

Rental Income: Generates an impressive £1,429 PCM, providing a strong and reliable yield.

2 spacious single rooms. 1 large double ensuite for added tenant appeal.

A modern communal kitchen-diner and communal bathroom. ideal for tenant convenience. Outdoor Space: Small, low-maintenance yard to the front and rear.