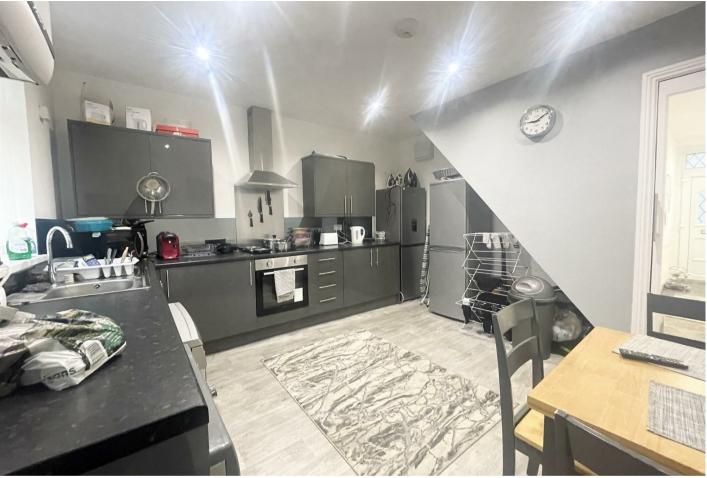

Rental Income: Generates an impressive £1,429 PCM, providing a strong and reliable yield.

2 spacious single rooms. 1 large double ensuite for added tenant appeal.

A modern communal kitchen-diner and communal bathroom. ideal for tenant convenience. Outdoor Space: Small, low-maintenance yard to the front and rear.

## **Description**

The property has recently been refurbished. Situated in the popular area of Harle Syke, it has a great village feel to it and close to local amenities and public transport. You are only a short walk to major employers like BooHoo and Safran.