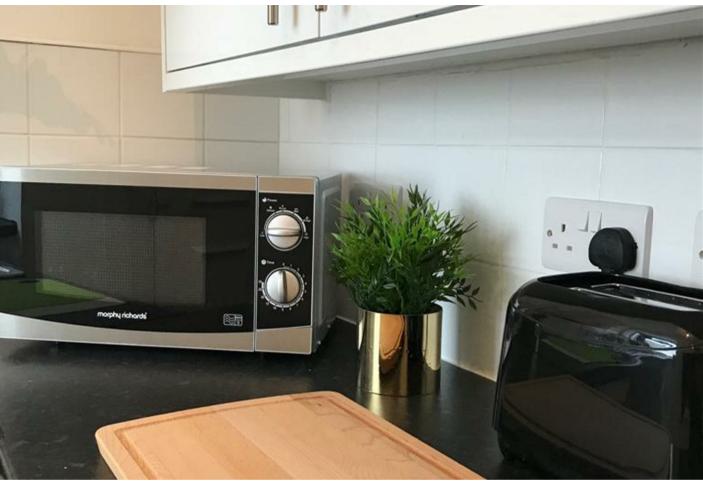

Room 3 is a single fully furnished room with an inviting and relaxing atmosphere. All of the rooms are spacious and tastefully decorated to ensure maximum comfort.

The communal kitchen is modern and equipped with all the essential kitchenware, allowing you to cook up a storm or enjoy a simple meal. To make it even more convenient, all household bills, including complimentary high-speed Wi-Fi, are inclusive in the rental price. Plus, a communal cleaner will visit once a month to ensure that the communal areas remain spotless.