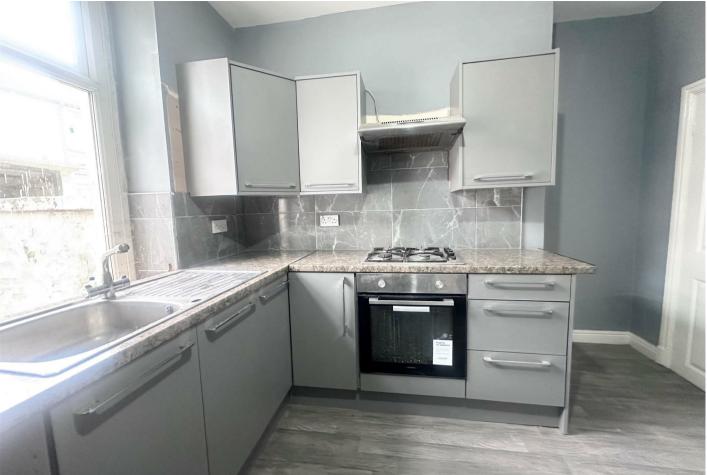

New Bathroom Suite: Modern and stylish.

Kitchen Diner: Spacious and ideal for family meals.

Spacious Lounge: Perfect for relaxing and entertaining.

Yard at the Rear: A private outdoor space for your enjoyment.