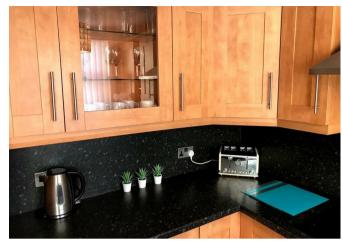

The communal living area has everything you need, cosy up on the sofa and watch a great movie, or sample some delicious food at the dining table. Cook up a feast in the fully kitted out kitchen, you can really make yourself at home.