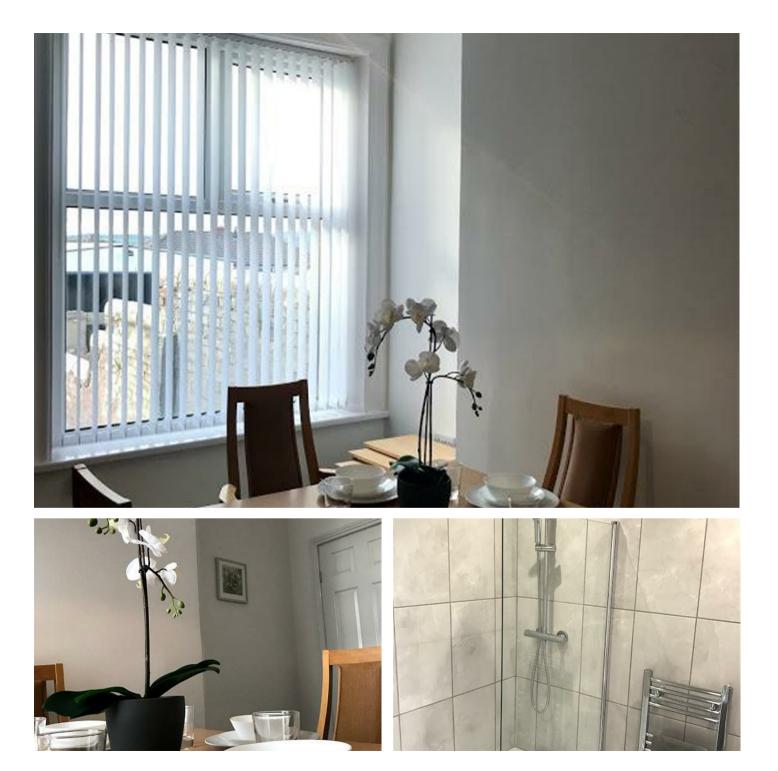

The communal living area has everything you need, cosy up on the sofa and watch a great movie, or sample some delicious food at the dining table. Cook up a feast in the fully kitted out kitchen, you can really make yourself at home.