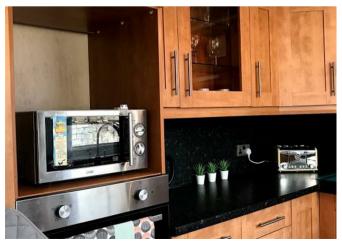

The communal living area has everything you need, cosy up on the sofa and watch a great movie, or sample some delicious food at the dining table. Cook up a feast in the fully kitted out kitchen, you can really make yourself at home.