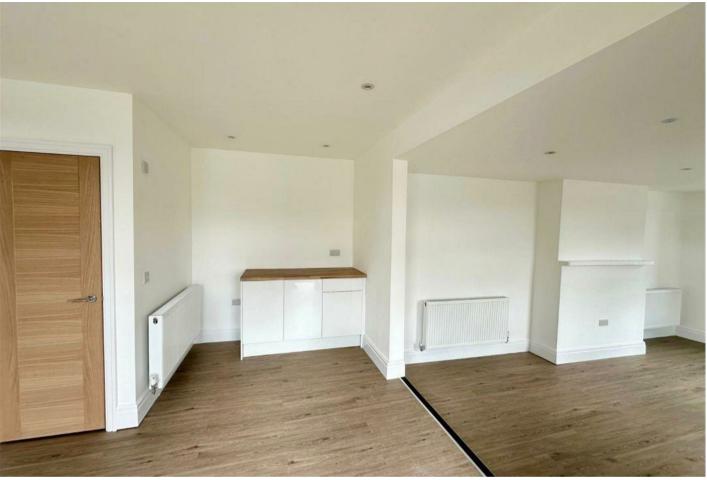

### £800 Per month

Prime Commercial Unit for Let in Burnley Location: Just a Stone's Throw from Burnley Town Centre Key Features:

Fully Refurbished: Finished to a high standard, ensuring a modern and professional environment.

Versatile Space: Suitable for various business types, providing flexibility for retail, office, or service-based operations.

Spacious Shop Floor: Ample room for product displays, customer interactions, or office setups.

Convenient Amenities: Includes a WC and a kitchenette, ensuring comfort and convenience for staff and clients.

Prime Location: Benefit from high visibility and easy access to Town Centre amenities.

Ready to Occupy: Move-in ready, saving you time and renovation costs.