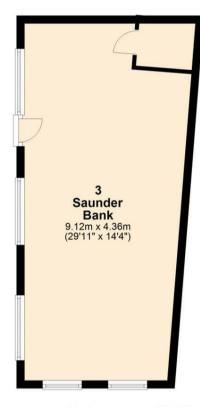

#### **Floor Plans**

#### **Ground Floor**

Total area: approx. 36.5 sq. metres (392.5 sq. feet)

Whilst every attempt has been made to ensure the accuracy of the floor plan contained here, measurements of doors, windows, rooms and any other items are approximate and no responsibility is taken for any error, omission, or mis-statement. The plan is for illustrative purposes only and should be used as such by any prospective purchaser. The services, systems and applicants have not been tested no guarantee as to their operability or efficiency can be given.

Plan produced using PlanUp.