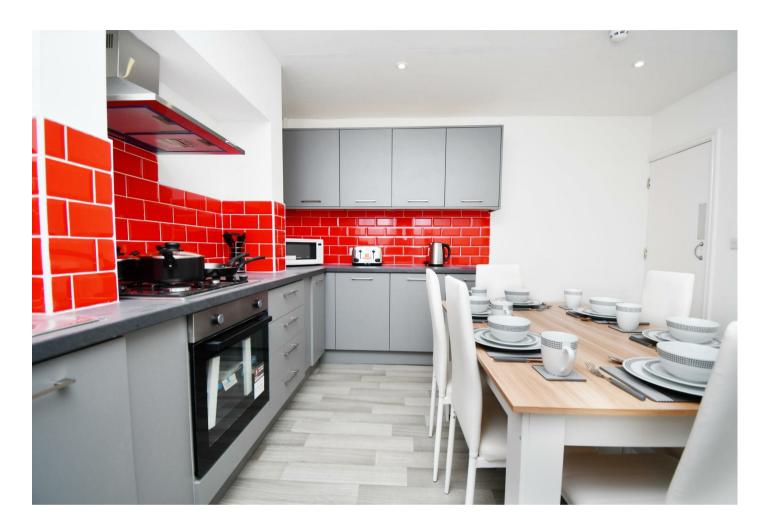

The property features neutral décor throughout, providing tenants with a blank canvas to make the space their own. The shared areas include a fully equipped kitchen with a dining area, perfect for socialising with other tenants and whipping up a meal. There are also shared bathroom facilities as well as some rooms having en-suites.