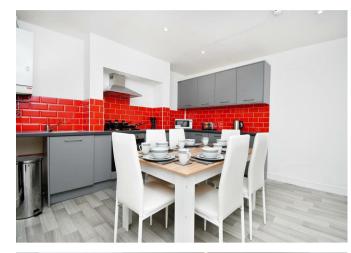

The property features neutral décor throughout, providing tenants with a blank canvas to make the space their own. The shared areas include a fully equipped kitchen with a dining area, perfect for socialising with other tenants and whipping up a meal. There are also shared bathroom facilities as well as some rooms having en-suites.