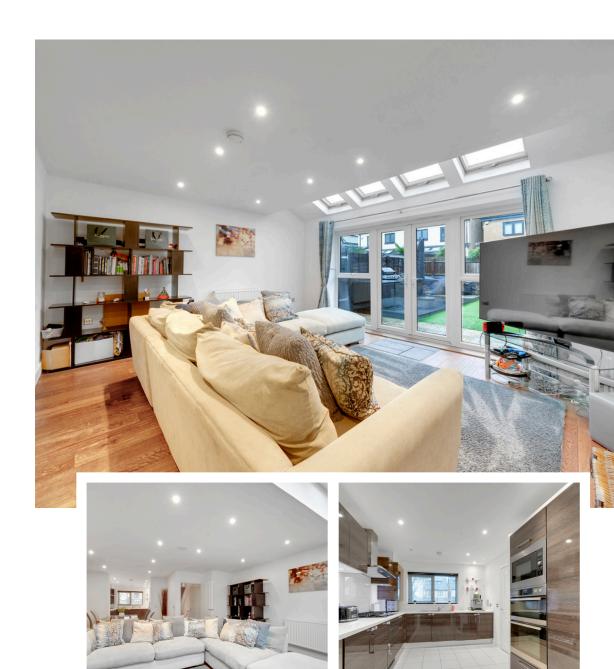

#### **PROPERTY INFO**

New to the market since its development, this four-bedroom detached home in Woodford Green is now available for its second ownership.

The property is arranged over three floors and includes an open-plan kitchen and dining area on the ground floor, leading to a spacious living room with four Velux windows and double doors opening onto a southeast-facing garden. A ground floor WC completes this level.