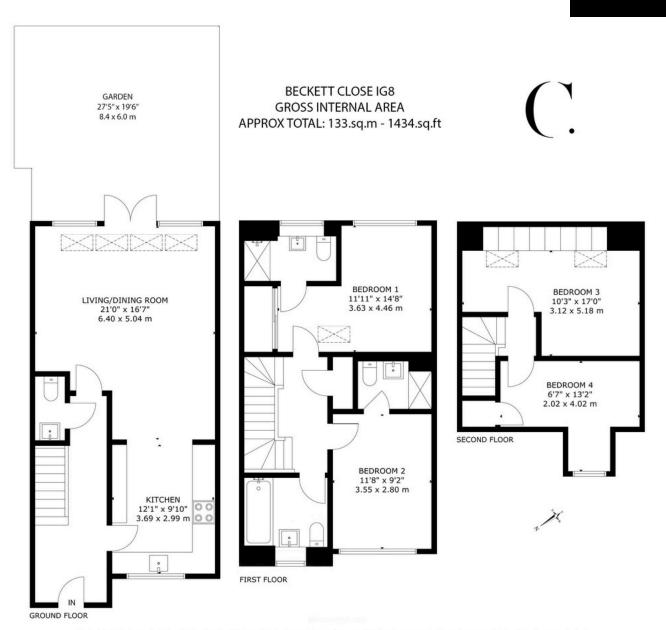

#### **PROPERTY INFO**

New to the market since its development, this four-bedroom detached home in Woodford Green is now available for its second ownership.

The property is arranged over three floors and includes an open-plan kitchen and dining area on the ground floor, leading to a spacious living room with four Velux windows and double doors opening onto a southeast-facing garden. A ground floor WC completes this level.

The first floor comprises a family bathroom and two double bedrooms, each with an en-suite shower room.

On the second floor, there is a further double bedroom with Velux windows and a fourth bedroom, suitable as a home office or guest room.

The property also benefits from allocated parking for two cars.