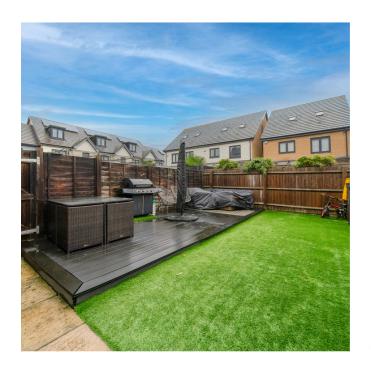

#### **PROPERTY INFO**

New to the market since its development, this four-bedroom detached home in Woodford Green is now available for its second ownership.

The property is arranged over three floors and includes an open-plan kitchen and dining area on the ground floor, leading to a spacious living room with four Velux windows and double doors opening onto a southeast-facing garden. A ground floor WC completes this level.